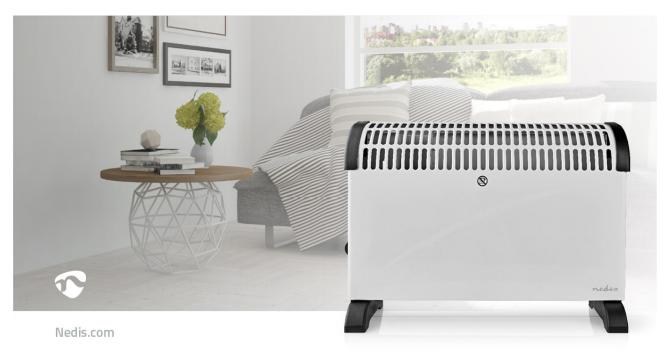

This Nedis convector heater with a maximum heating capacity of 2000 Watt is the ideal heater if you quickly want to heat up a room. Use this heater as an emergency replacement for when your central heating system is down or as a heater for in between the hot and cold seasons or just use it in rooms that don't have central heating.

With its integrated handles the heater is easy to move from room to room, and together with the fact that the heater is noiseless makes it flexible and ideal to heat up the bedroom. This convector has some extra features like overheating protection, 3 different heating modes and a turbo-mode. All these features make it easy to heat up any room to your ideal temperature.

## Egenskaper

- Programmable digital thermostat
- Turbo-mode
- 3 heating options 750/1250/2000 Watt
- Overheating protection
- Integrated handles

Nedis.se/HTCO20FWT