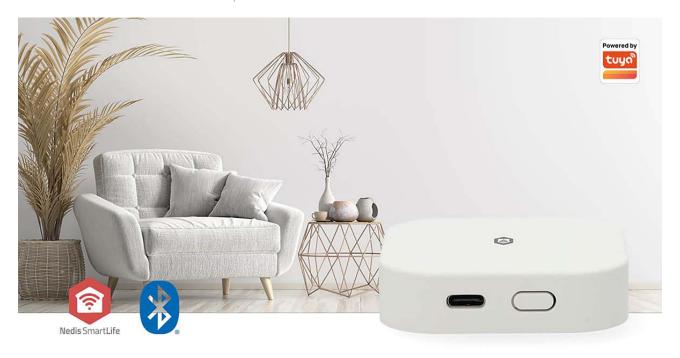

## SmartLife Gateway

# Bluetooth® / Zigbee 3.0 | 50 Devices | USB Powered | Android™ / IOS | White

Brand: Nedis | Article number: WIFIZBT10WT | Product EAN number: 5412810467365 Inner Carton EAN: 5412810467402 | Outer Carton EAN: 5412810467419

This gateway connects directly to Wi-Fi, eliminating the need for an ethernet cable. Simply install it in the Nedis SmartLife app, and you can link up to 50 Zigbee products or smart Bluetooth products to a single gateway. Each connected device will appear in the SmartLife app, allowing you to integrate them seamlessly into your automations as if they were directly connected to Wi-Fi.