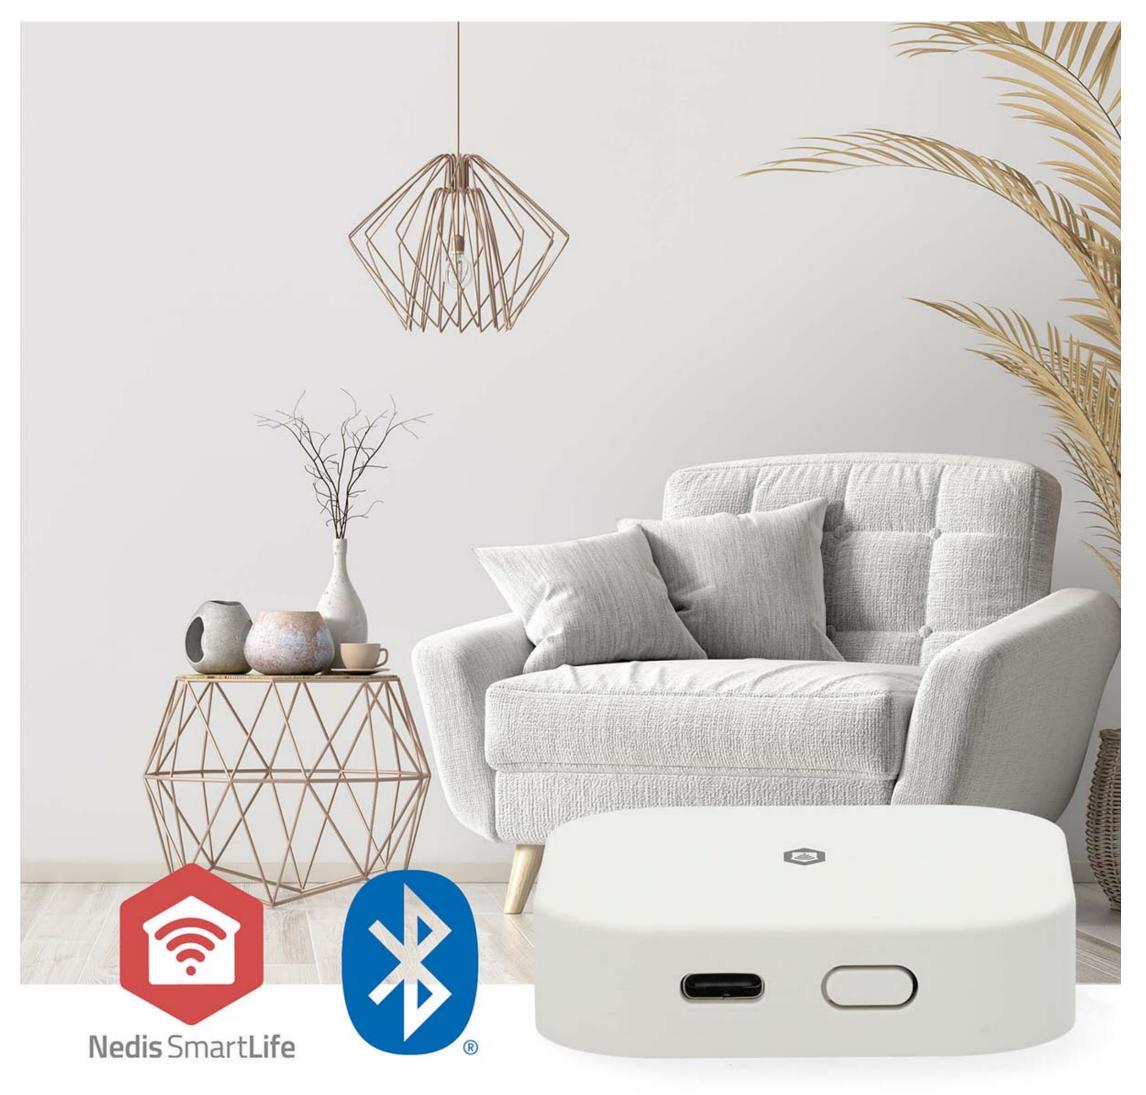

## Bluetooth® / Zigbee 3.0 | 50 Devices | USB Powered | Android™ / IOS | White

Brand: Nedis | Article number: WIFIZBT10WT | Product EAN number: 5412810467365 | Inner Carton EAN: 5412810467402 | Outer Carton EAN: 5412810467419

## **Features**

- Connect up to 50 Zigbee or Bluetooth products to a single gateway
- Zigbee supports instant communication with minimal battery usage
- Integrate this gateway into the SmartLife app to combine Nedis® Zigbee products to any SmartLife product
- Easy setup with step-by-step guidance via the SmartLife app
- Compact and slim design fits seamlessly into any home environment
- User-friendly interface makes device management simple and intuitive
- Robust signal coverage ensures reliable connectivity throughout your home