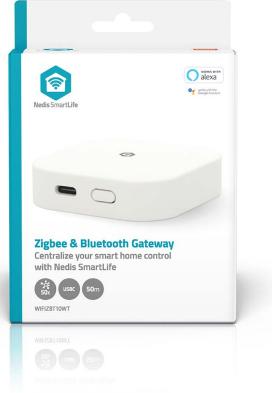

## Bluetooth® / Zigbee 3.0 | 50 Devices | USB Powered | Android™ / IOS | White

Brand: Nedis | Article number: WIFIZBT10WT | Product EAN number: 5412810467365 | Inner Carton EAN: 5412810467402 | Outer Carton EAN: 5412810467419

## **Features**

- Connect up to 50 Zigbee or Bluetooth products to a single gateway
- Zigbee supports instant communication with minimal battery usage
- Integrate this gateway into the SmartLife app to combine Nedis® Zigbee products to any SmartLife product
- Easy setup with step-by-step guidance via the SmartLife app
- Compact and slim design fits seamlessly into any home environment
- User-friendly interface makes device management simple and intuitive
- Robust signal coverage ensures reliable connectivity throughout your home