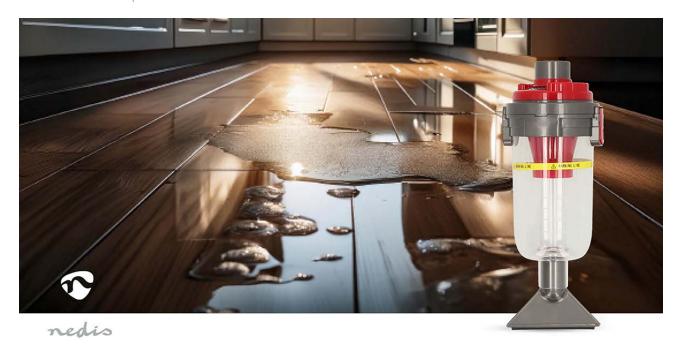

## Wet and Dry Adapter

Transform your standard vacuum cleaner into a wet and dry vacuum with the Nedis Wet and Dry Adapter. This innovative accessory makes it effortless to tackle spills and messes around your home.

The Nedis Wet and Dry Adapter is a must-have tool for any household. Whether you're dealing with minor spills or need a reliable solution for keeping your upholstery and carpets clean, this adapter makes the job quick and easy. Say goodbye to the hassle of multiple cleaning tools and embrace the convenience of the Nedis Wet and Dry Adapter.

## **Features**

- Turn your vacuum cleaner into a Wet and Dry vacuum
- Simply attach it to your vacuum cleaner's handle, and you are ready to suck up water
- Pick up spills from the floor or deal with a coffee spill on your table
- Ideal for cleaning your upholstery or smaller carpeted areas
- Suitable for any vacuum cleaner with a 32mm or 35mm diameter
- Fits on AEG, Bosch, Electrolux, Miele, Moulinex, Nilfisk, Panasonic, Rowenta, Siemens, etc.
- Easy to clean, simply rinse it out and use it again