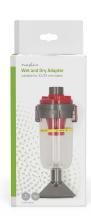

## Wet and Dry Adapter

Transform your standard vacuum cleaner into a wet and dry vacuum with the Nedis Wet and Dry Adapter. This innovative accessory makes it effortless to tackle spills and messes around your home.

The Nedis Wet and Dry Adapter is a must-have tool for any household. Whether you're dealing with minor spills or need a reliable solution for keeping your upholstery and carpets clean, this adapter makes the job quick and easy. Say goodbye to the hassle of multiple cleaning tools and embrace the convenience of the Nedis Wet and Dry Adapter.

## **Features**

- Turn your vacuum cleaner into a Wet and Dry vacuum
- Simply attach it to your vacuum cleaner's handle, and you are ready to suck up water
- Pick up spills from the floor or deal with a coffee spill on your table
- Ideal for cleaning your upholstery or smaller carpeted areas
- Suitable for any vacuum cleaner with a 32mm or 35mm diameter
- Fits on AEG, Bosch, Electrolux, Miele, Moulinex, Nilfisk, Panasonic, Rowenta, Siemens, etc.
- Easy to clean, simply rinse it out and use it again