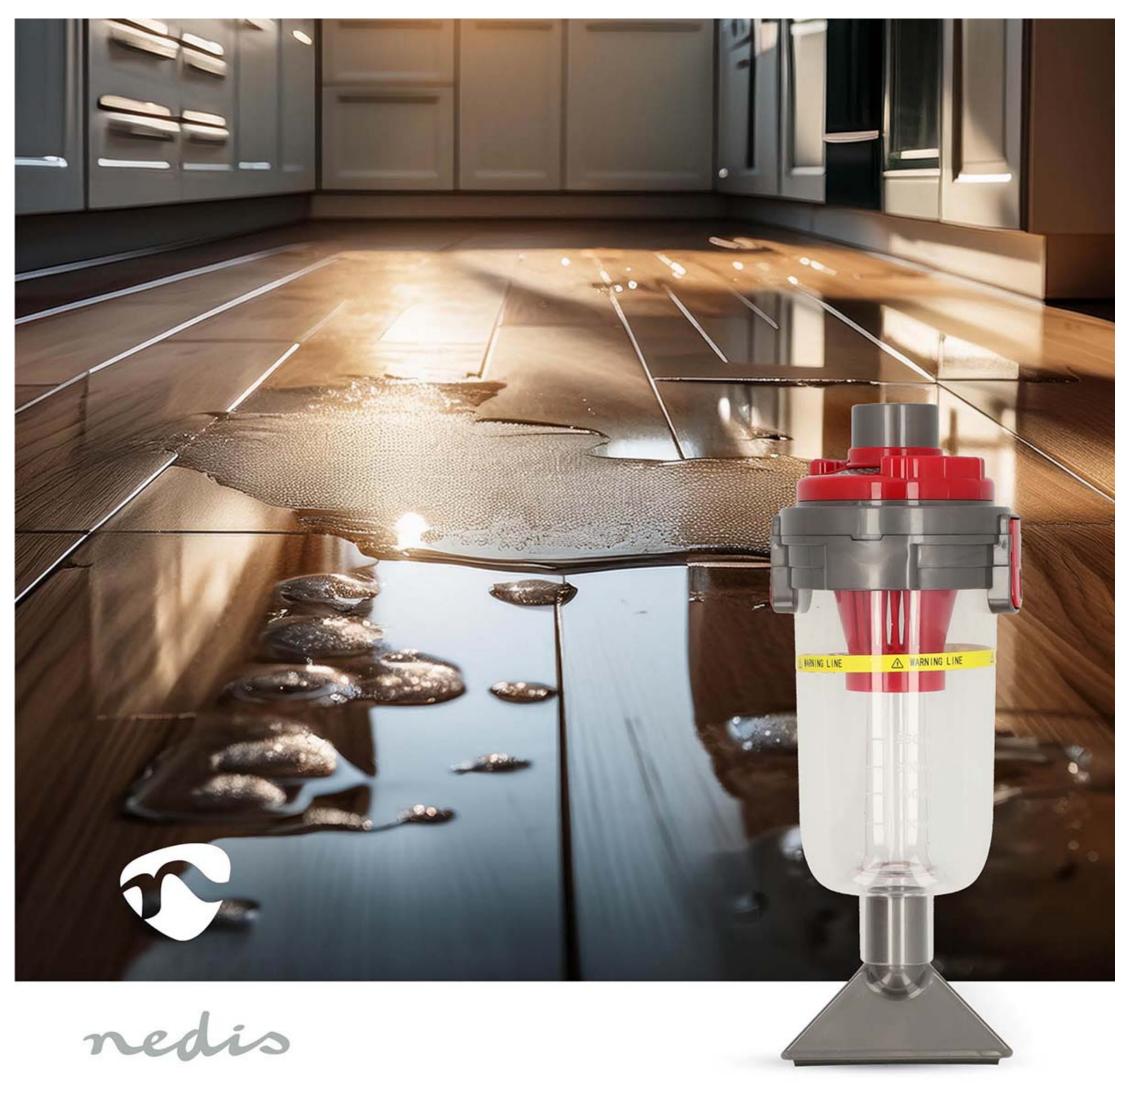

## nedio Wet and Dry Adapter | VCWDA100WH32

## **Features**

- Turn your vacuum cleaner into a Wet and Dry vacuum
  Simply attach it to your vacuum cleaner's handle, and you are ready to suck up water
- Pick up spills from the floor or deal with a coffee spill on your table
- Ideal for cleaning your upholstery or smaller carpeted areas
- Suitable for any vacuum cleaner with a 32mm or 35mm diameter
- Fits on AEG, Bosch, Electrolux, Miele, Moulinex, Nilfisk, Panasonic, Rowenta, Siemens, etc.
- Easy to clean, simply rinse it out and use it again