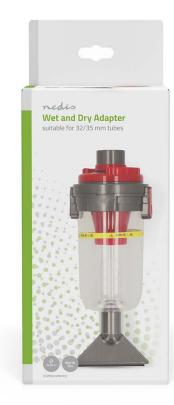

## nedio Wet and Dry Adapter | VCWDA100WH32

## **Features**

- Turn your vacuum cleaner into a Wet and Dry vacuum
  Simply attach it to your vacuum cleaner's handle, and you are ready to suck up water
- Pick up spills from the floor or deal with a coffee spill on your table
- Ideal for cleaning your upholstery or smaller carpeted areas
- Suitable for any vacuum cleaner with a 32mm or 35mm diameter
- Fits on AEG, Bosch, Electrolux, Miele, Moulinex, Nilfisk, Panasonic, Rowenta, Siemens, etc.
- Easy to clean, simply rinse it out and use it again