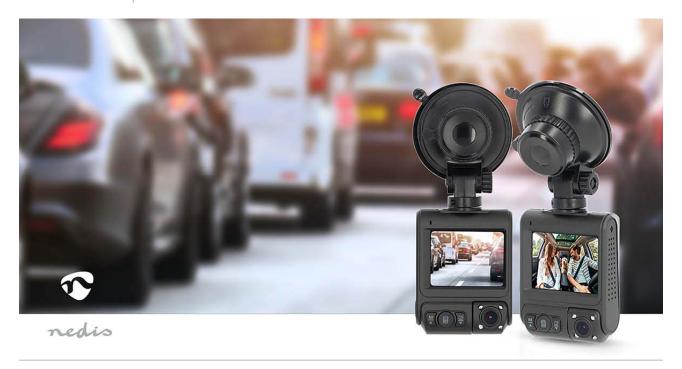

This Nedis dash cam records outside and inside the car in 4K and 1080p quality, which allows you to watch them later in clear detail. Ideal for recording the fun inside the card during long road trips with the cabin view camera.

The dash cam features a 2.0-inch LCD screen and a 140-degree wide-angle lens.

The cam works with a microSD memory card up to 256 GB and records in a loop, which means that when the memory card is full, it overwrites the previously recorded files.

It will start and stop recording as you start and stop the engine and the motion detection ensures that the camera only records when there is movement in the field of view.

Read more online