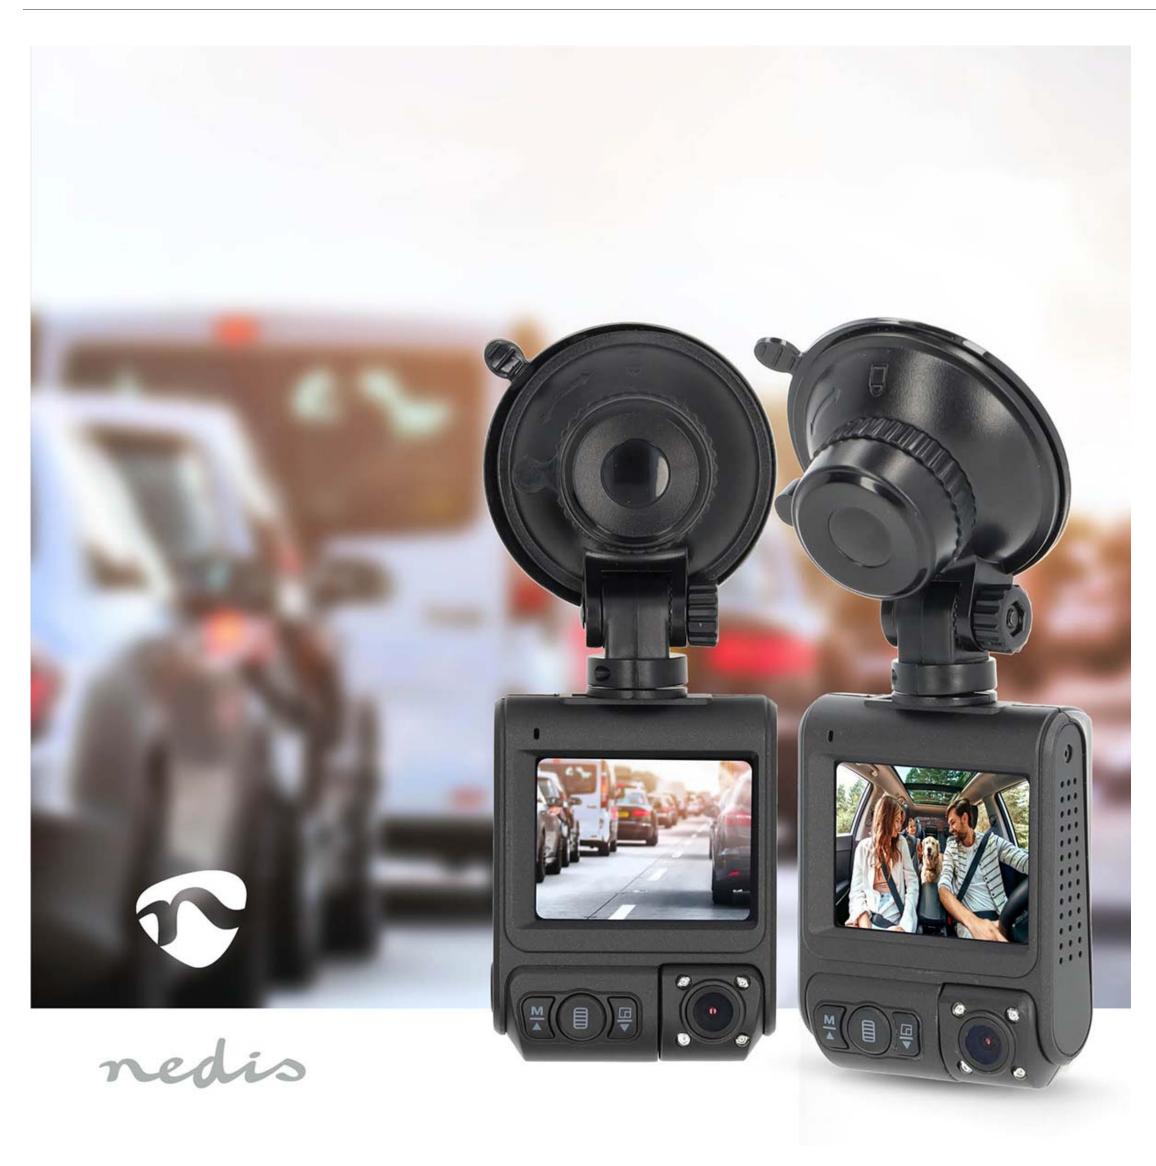

## 4K@30fps | 12 MPixel | 2 " | Wi-Fi | LCD | Dual camera | Cabine view camera | GPS | Parking sensor | Motion detection | Night view | Black

Brand: Nedis | Article number: DCAM2024BK | Product EAN number: 5412810464500 |

## **Features**

- 4K UHD recording main camera and 1080p HD recording cabin view camera
- GPS tracking
- Parking monitoring
- Night view
- Built-in speaker and microphone
- Lens view angle: 140°+120°
- Photo mode provides still image option
- Supports up to 256 GB MicroSD card
- Loop-recording ensures recording will not stop when SD card is full
- Android and iOS App: Witcamplay