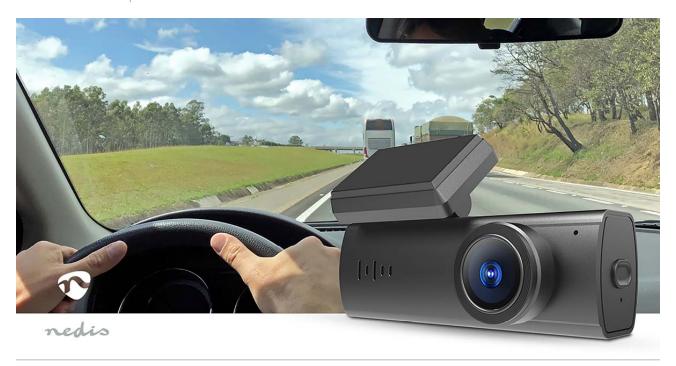

## 1080p@30fps | 2 MPixel | Wi-Fi | LCD | Night view | Black

Brand: Nedis | Article number: DCAM1024BK | Product EAN number: 5412810464494 Inner Carton EAN: | Outer Carton EAN: 5412810464814

This Nedis dash cam records in Full HD 1080p quality. It has a microSD memory card slot (for cards up to 128 GB) and records in a loop, which means that when the memory card is full, it overwrites the previously recorded files.

It will start and stop recording as you start and stop the engine and the motion detection ensures that the camera only records when there is movement in the field of view.

The dash camera is equipped with Wifi, enabling to connect the camera to your phone without dissembling the camera from your car.

## **Features**

- 1080p HD recording
- 150° large wide-angle lens
- Supports up to 128 GB MicroSD card
- Loop-recording ensures recording will not stop when SD card is full
- Photo mode provides still image option
- Night view
- Built-in speaker and microphone
- Sticker mounted
- App available for iOS & Android FinalCamX