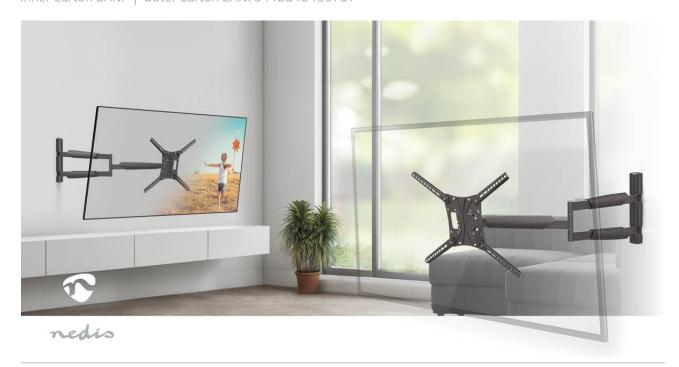

This Nedis Long Arm Full Motion TV Wall Mount is the ultimate solution for maximizing your viewing experience. Designed to accommodate most large size TV screens up to 86", this wall mount offers versatility like no other. Its extra-long reach and full motion capabilities allow for extension, swivel, and tilt adjustments, providing you with the perfect viewing angle every time.

One of the standout features of this wall mount is its patented mechanism, which effortlessly fits various screen types, including curved TVs.

### **Features**

- Extra long reach Full motion TV wall mount -Swivel & Tilt
- Suitable for most large size TV screens up to 86"
- Extremely extendable allowing 90° swivel for TVs up to 86"
- Includes a patented mechanism to fit various screen types like curved TV's
- Can be used for corner installation
- Minimum distance from the wall: 7 cm
- Maximum distance from the wall: 102 cm