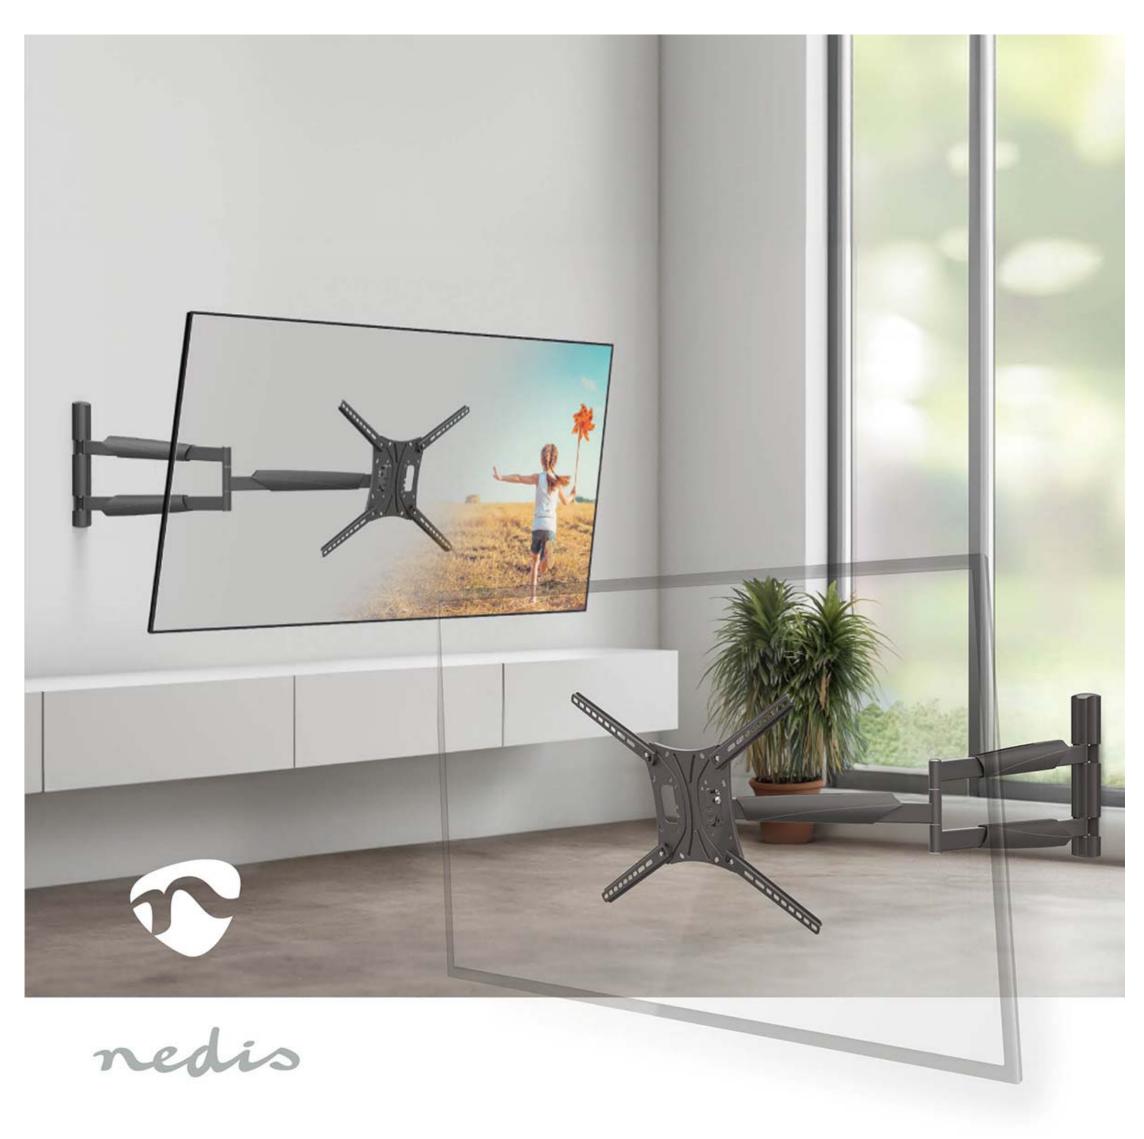

## nedio Full Motion TV Wall Mount | TVWM1790BK

## 13 - 86 " | Maximum supported screen weight: 60 kg | Tiltable | Rotatable | Minimum wall distance: 70 mm | Maximum wall distance: 1020 mm | 3 Pivot point(s) | ABS / Steel | Black

Brand: Nedis | Article number: TVWM1790BK | Product EAN number: 5412810455713 |

## **Features**

- Extra long reach Full motion TV wall mount Swivel & Tilt
- Suitable for most large size TV screens up to 86"
- Extremely extendable allowing 90° swivel for TVs up to 86"
- Includes a patented mechanism to fit various screen types like curved TV's
- Can be used for corner installation
- Minimum distance from the wall: 7 cm
- Maximum distance from the wall: 102 cm
- With 3 pivots which rotate near the wall 180°, fold 360°, swivel near the screen connection plate 180° in addition to a tool-free tilt from 0° till 15°