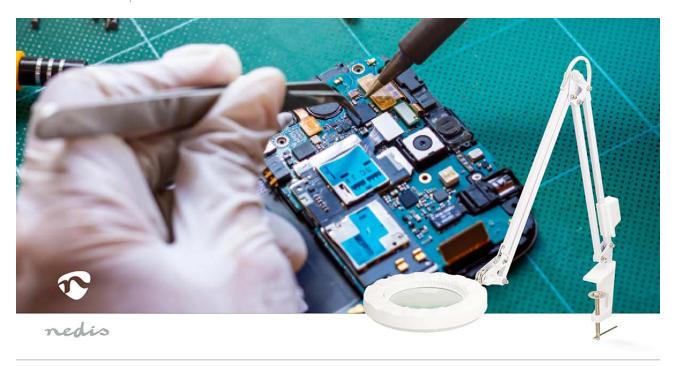

## Magnifying Table Lamp

## Lens strength: 3 Diopter | 6500 K | 6 W | 700 lm | White

Brand: Nedis | Article number: MAGLE2WT | Product EAN number: 5412810455607 Inner Carton EAN: | Outer Carton EAN: 5412810455706

This Nedis magnifying lamp with table clamp is a perfect addition to any desk, ideal for detailed tasks around the home, in the workshop, or at the office. The SMD-LEDs are arranged in a circular pattern around the 100 mm lens, providing uniform illumination of your workspace with a cool white day light.

The arm of the magnifying lamp offers flexibility to position the lamp head according to your specific requirements with a flexible 250 mm working radius. The lamp arm offers a versatile horizontal swivel of up to 260° and vertical swivel of up to 210°. The clamp is compatible with a table-top thicknesses of up to 60 mm

## **Features**

- Flexible magnifying lamp with a table clamp ensures a flexible 250mm working radius
- With a 100 mm diameter SMD LED ring
- Offering daylight-balanced lighting (6500K)
- Glass lens with 3 diopters and 1.75x magnification
- Articulated arm of the hands-free magnifier with light
- Offering a versatile horizontal swivel of up to 260° and vertical swivel of up to 210°
- Compatible with table-top thicknesses of up to 60 mm