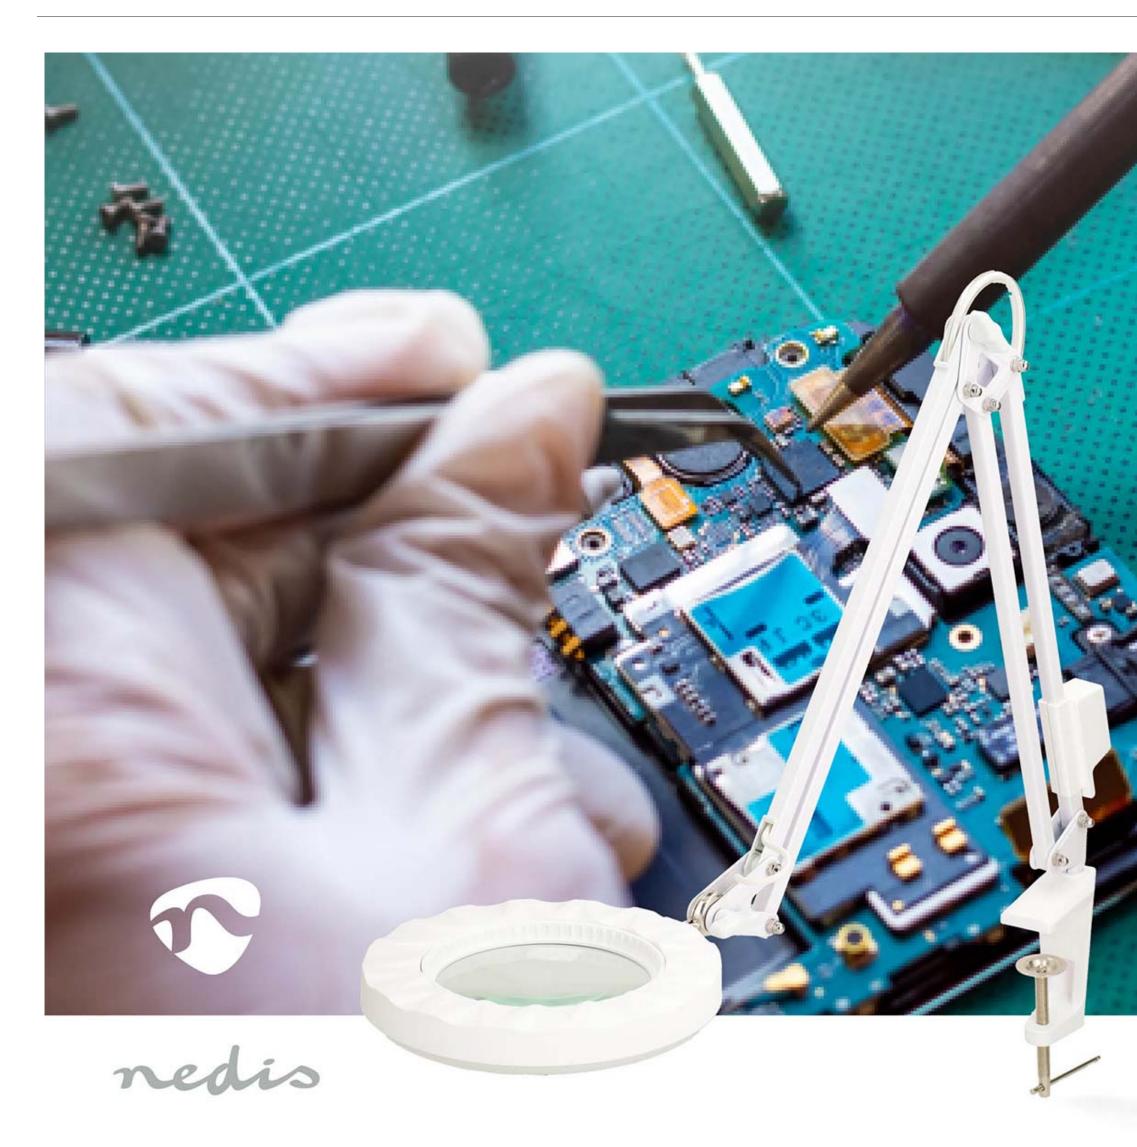

## nedio Magnifying Table Lamp | MAGLE2WT

## Lens strength: 3 Diopter | 6500 K | 6 W | 700 lm | White

Brand: Nedis | Article number: MAGLE2WT | Product EAN number: 5412810455607 | Inner Carton EAN: | Outer Carton EAN: 5412810455706

## Features

- Flexible magnifying lamp with a table clamp ensures a flexible 250mm working radius
- With a 100 mm diameter SMD LED ring
- Offering daylight-balanced lighting (6500K)
- Glass lens with 3 diopters and 1.75x magnification
- Articulated arm of the hands-free magnifier with light
- Offering a versatile horizontal swivel of up to 260° and vertical swivel of up to 210°
- Compatible with table-top thicknesses of up to 60 mm
- Ideal for e.g. precise work in DIY, modelling, precision mechanics, inspection work