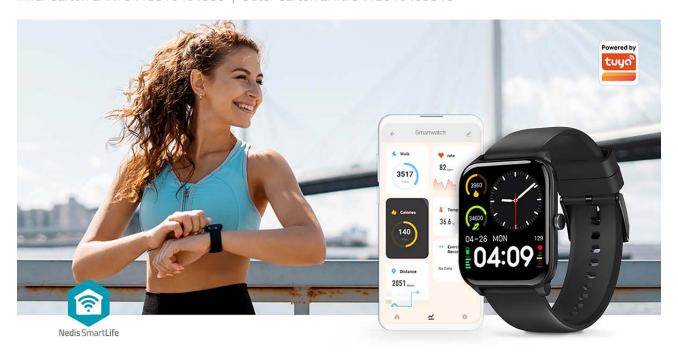

This Nedis multifunctional Bluetooth smartwatch which can also be used as a fitness tracker or running watch keeps you always up to date and can be used as a motivational coach to accompany you in your active and healthy lifestyle. Besides the fitness tracker functions, you get all the benefits of a smartwatch; for example, you can display notifications, so that you don't miss important information when walking.

#### **Features**

- Multifunctional Smartwatch, fitness tracker and running watch
- Display of messages notifications via vibration alarm and display with message preview for calls, sms, e-mails, WhatsApp, Facebook, Linked-In etc
- Protection class IP68 dust and waterproof suitable for all activities in and on the water
- User-friendly, full-colour 1.69" Full Touch TFT display for a quick overview of all functions
- 20 Sports modes to choose from and obtain an analysis based on your choice