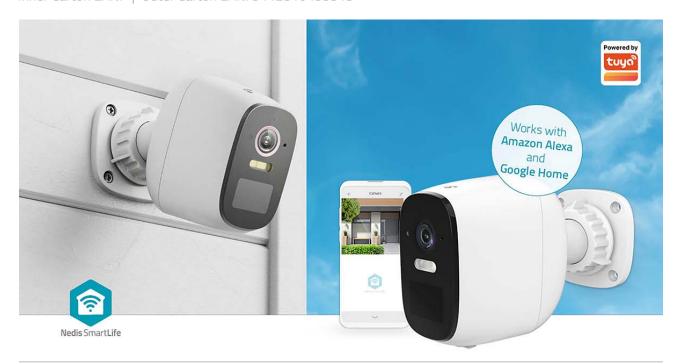

This Nedis SmartLife 4MP Quad HD Wi-Fi rechargeable outdoor IP camera allows you to see what's happening around your house regardless of whether there's an imminent threat or you simply want to feel completely safe. The camera comes with total flexibility thanks to its rechargeable battery and the possibility to add an optional solar panel.

Due to its waterproof housing (IP66) the smart camera is protected from water, and can therefore be mounted to an external façade. The camera can be connected to your existing Wi-Fi network to monitor your house or garden and record any sound or motion, whether you are at home or on the road. The Nedis SmartLife app notifies you in case of movement, so you can intervene in time.

#### Features

- Wi-Fi Smart Battery Outdoor Camera maximum flexibility as it is 100% wireless
- Easy to connect directly to your Wi-Fi network no separate hub required
- Ideal for mobile monitoring of home, garden and other belongings
- 4MP Quad HD 1440p resolution captures precise details in full 2.5K (2560\*1440) definition
- FOV (Field Of View): 120° Large viewing area with 120° wide angle
- Waterproof housing (IP66) for outdoor usage