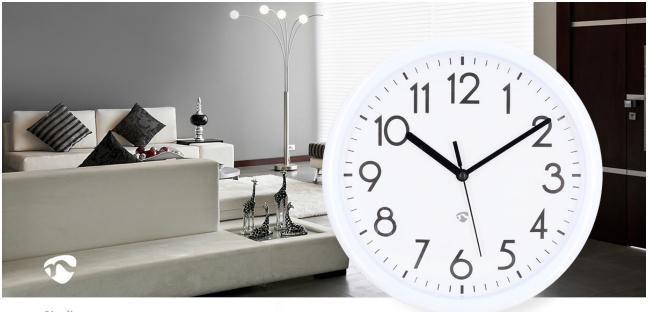

## Diameter: 220 mm | Plastic | White

Brand: Nedis | Article number: CLWA105WT | Product EAN number: 5412810454495

Inner Carton EAN: | Outer Carton EAN: 5412810454501

Nedis.com

Elevate your space with the Nedis Analogue Wall Clock, a fusion of modern design and reliable functionality. Crafted with a sleek plastic front panel, this wall clock exudes contemporary charm while offering essential timekeeping for your home or office.

With its easy-to-read dial boasting a generous diameter of 22 cm, checking the time becomes effortlessly convenient. Whether you place it in the heart of your kitchen, the cozy ambiance of your living room, or the professional setting of your office, this versatile timepiece seamlessly complements any environment.

## Features

- Analogue wall clock with quartz technology
- Modern and stylish design with plastic front panel
- Easy-to-read dial with a diameter of 22 cm
- Ideal as kitchen clock, a wall clock in the living room or as an office wall clock
- Works on 1x AA battery (not included)