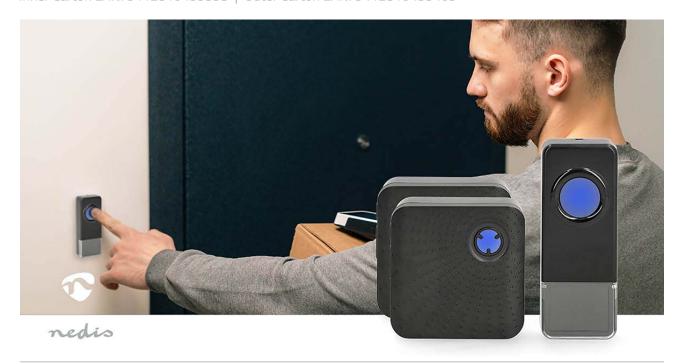

This Nedis Wireless Doorbell Set set consists of a battery operated bell push button and two plug-in indoor units. Like this you can install the receiver on multiple places in house. Because you can simply plug the indoor unit into the power outlet, you never have to change batteries.

The doorbell set operates entirely wirelessly, making it easy to use. Experience crystal-clear communication with our interference-free digital signal which makes it also suitable to be used in well-insulated new-build homes. In an open space, this signal reaches up to 150m, more than enough to use anywhere in the house.