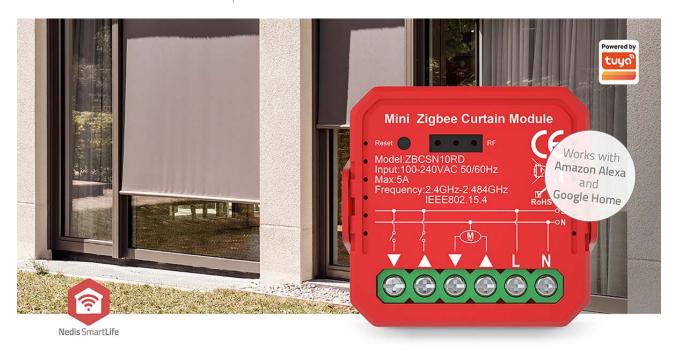

# Shutter / Blinds | Zigbee 3.0 | 1000 W | Terminal Connection | App available for: Android™ / IOS

Brand: Nedis | Article number: ZBCSN10RD | Product EAN number: 5412810452200 Inner Carton EAN: 5412810452262 | Outer Carton EAN: 5412810452279

Transform your traditional shutters or blinds into intelligent systems with seamless ease and unparalleled convenience with the Nedis Zigbee Smart Shutters/Blinds Switch.

Designed for effortless integration, our smart switch boasts a compact size, ensuring a hassle-free installation behind your existing switch. Retain the functionality of your manual switch while upgrading your curtains effortlessly.

Take full control of your energy consumption and devices from anywhere in the world. With percentage shutters control, you can precisely adjust the opening or closing of your shutters to your preferred level, optimizing natural light and privacy.

**Features** 

- Zigbee smart shutters/blinds switch make your traditional shutters or blinds smart
- Small size easy to install behind the existing switch, keep function of manual switch
- Upgrade curtain switch without changing wiring design - with neutral wire
- Save energy and control your devices from anywhere you are
- Percentage shutters control enables opening / closing of a specified value
- Automatically open and close the shutters or blinds with a schedule