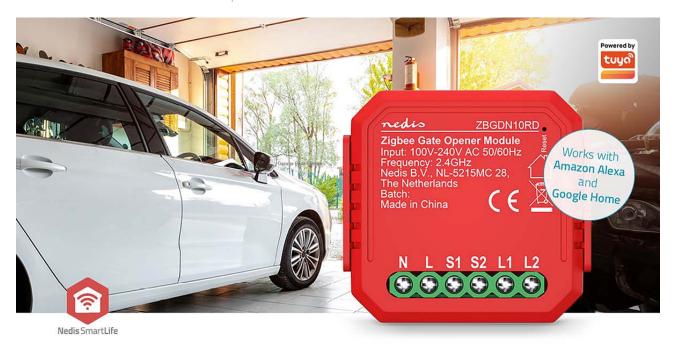

# Zigbee 3.0 | 2.5 W | Garage Door / Terminal Connection | App available for: Android™ / IOS

Brand: Nedis | Article number: ZBGDN10RD | Product EAN number: 5412810452194 Inner Carton EAN: 5412810452286 | Outer Carton EAN: 5412810452293

Transform your traditional garage door into a smart, connected portal with unparalleled ease and efficiency with the Nedis Zigbee Smart Garage Door Switch.

Our compact smart switch is designed to seamlessly integrate behind your existing switch, ensuring a hassle-free installation process without compromising the manual functionality of your current setup. Say goodbye to complex rewiring projects; our switch seamlessly upgrades your garage door opener without altering your wiring design.

#### Features

- Zigbee smart garage door switch make your traditional garage door smart
- Small size easy to install behind the existing switch, keep function of manual switch
- Upgrade garage door opener switch without changing wiring design
- Works with all popular garage door operating systems
- Open or close your garage door or port from anywhere you are
- Send a notification if your garage door is not open or closed for a certain period of time