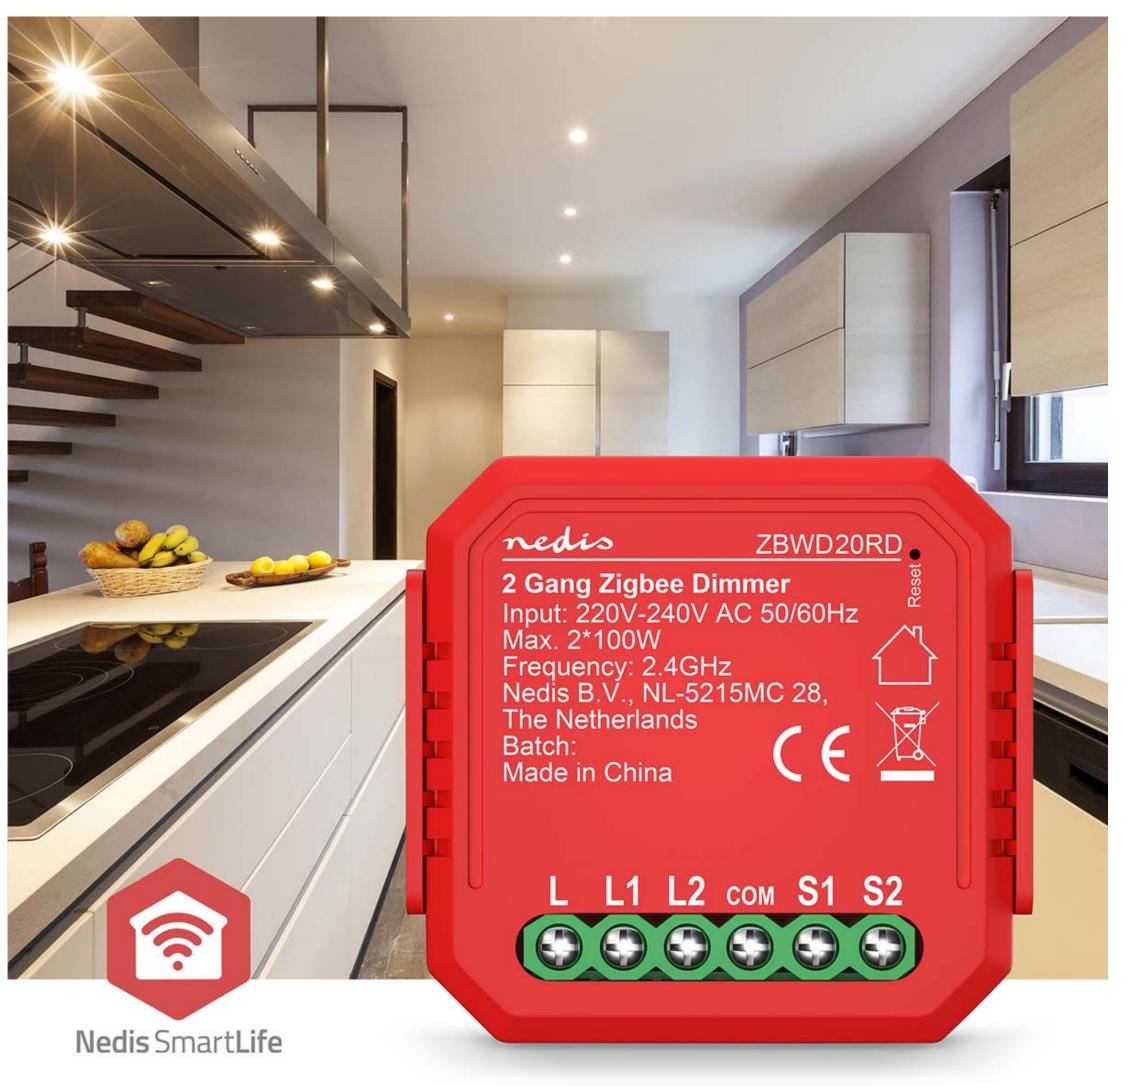

## nedio SmartLife Power Switch | ZBWD20RD

## Zigbee 3.0 | 2x100 W | Terminal Connection | App available for: Android™ / IOS

Brand: Nedis | Article number: ZBWD20RD | Product EAN number: 5412810452187 Inner Carton EAN: 5412810452323 | Outer Carton EAN: 5412810452330

## **Features**

- Zigbee smart dual dimmer make the regular lighting in your home smart
  Small size easy to install behind the existing switch, keep function of manual switches
- Upgrade your light switch into a 2-gang triac dimmer with neutral wire for enhanced performance and stability
- Save energy and control your devices from anywhere you are
- Stepless dimmable from 1% to 100% of 2 channels
- Family share function to create a smart home with all family members