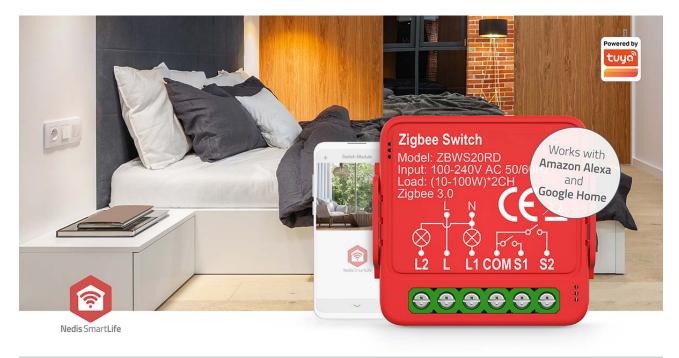

# nedis SmartLife Power Switch

## Zigbee 3.0 | 2x100 W | Terminal Connection | App available for: Android™ / IOS

Brand: Nedis | Article number: ZBWS20RD | Product EAN number: 5412810452163 Inner Carton EAN: 5412810452361 | Outer Carton EAN: 5412810452378

With this Nedis Zigbee Smart Switch you transform your regular home lighting into a sophisticated and intelligent system. Our innovative smart switch is designed for ultimate convenience and energy efficiency.

With its compact size, the Nedis Zigbee Smart Switch is effortlessly installed behind your existing switch, seamlessly preserving the functionality of manual switches. Upgrade your 2-way control switch without the need to change wiring designs – no neutral wire required.

#### Features

- Zigbee smart switch make the regular lighting in your home smart
- Small size easy to install behind the existing switch, keep function of manual switches
- Upgrade 2-way control switch without changing wiring design - no neutral wire required
- Save energy and control your devices from anywhere you are
- Monitor your current power usage as well as your usage history
- Interlock function enables only one channel on and other channel off at the same time