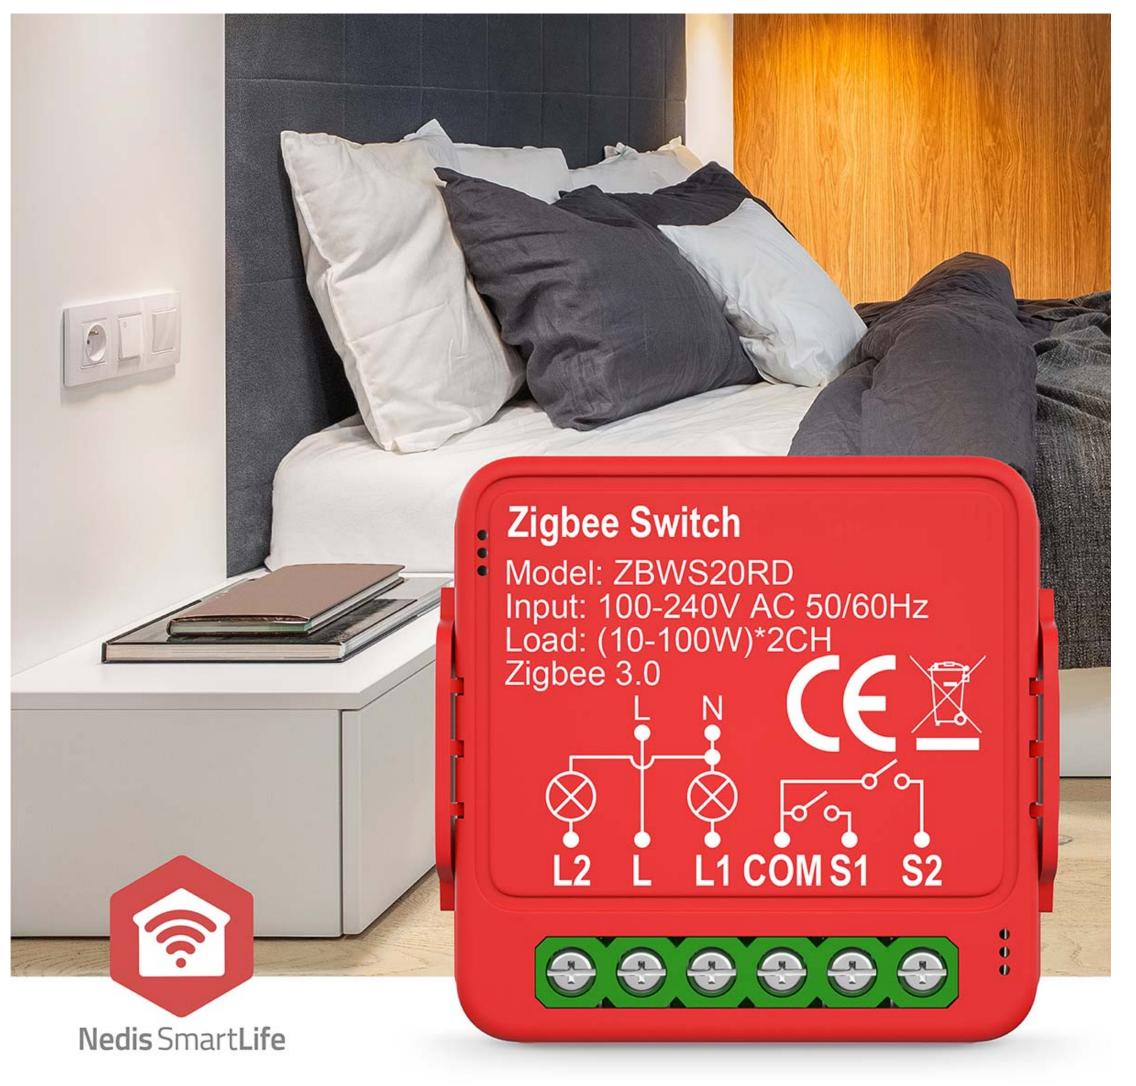

## Zigbee 3.0 | 2x100 W | Terminal Connection | App available for: Android™ / IOS

Brand: Nedis | Article number: ZBWS20RD | Product EAN number: 5412810452163 | Inner Carton EAN: 5412810452361 | Outer Carton EAN: 5412810452378

## **Features**

- Zigbee smart switch make the regular lighting in your home smart
- Small size easy to install behind the existing switch, keep function of manual switches
- Upgrade 2-way control switch without changing wiring design no neutral wire required
- Save energy and control your devices from anywhere you are
- Monitor your current power usage as well as your usage history
  Interlock function enables only one channel on and other channel off at the same time