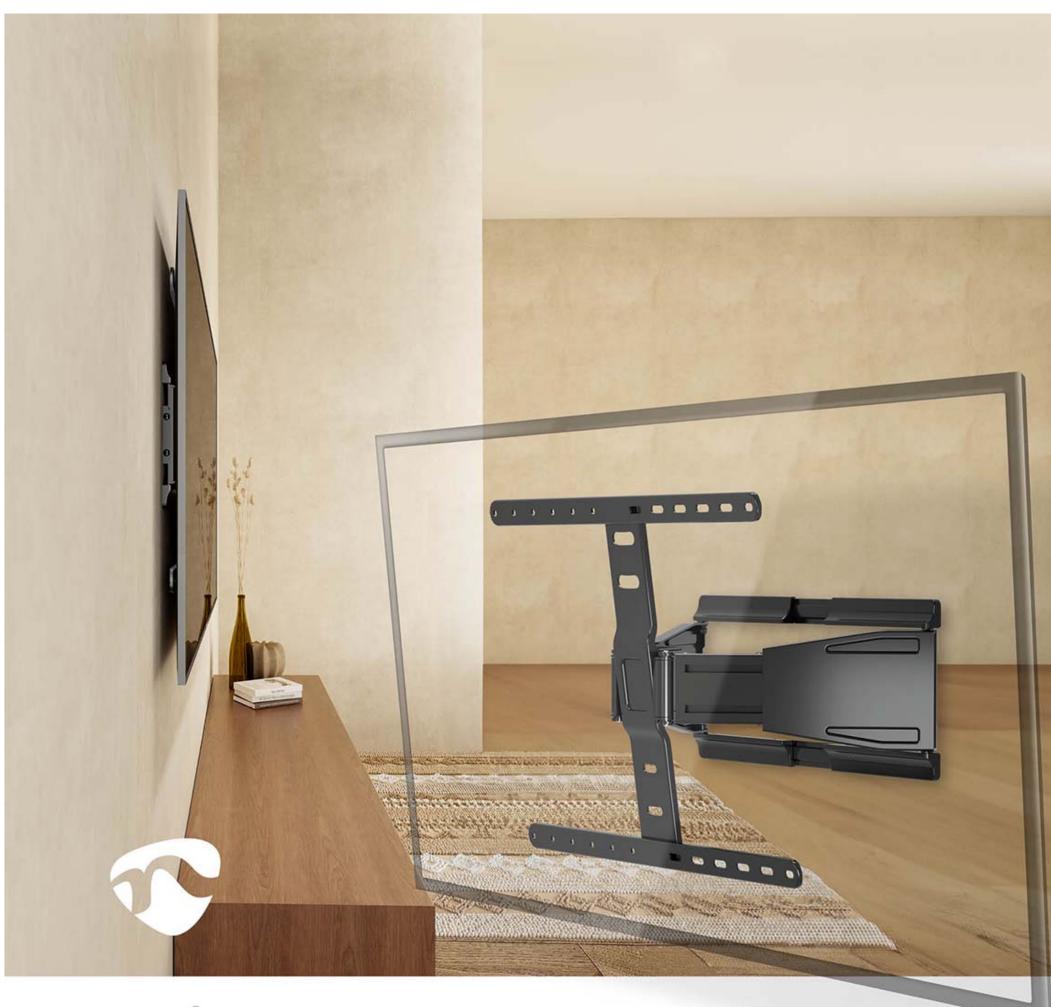

## Features

- Ultra-slim full motion micro-gap TV wall mount
- Suitable for most large size TV screens from 43" to 90"
- Micro-gap is the next level in hanging your TV as close as possible to the wall
- Only 19.5 mm from the wall to seamlessly blend into any room for an aesthetic look
- Smooth movement with swivelling arms to offer maximum flexibility
- Easy to install with a durable mounting hook for increasing stability and safety
  Levelling adjustments (+3° to 3°) to allow TV to be perfectly positioned after hanging