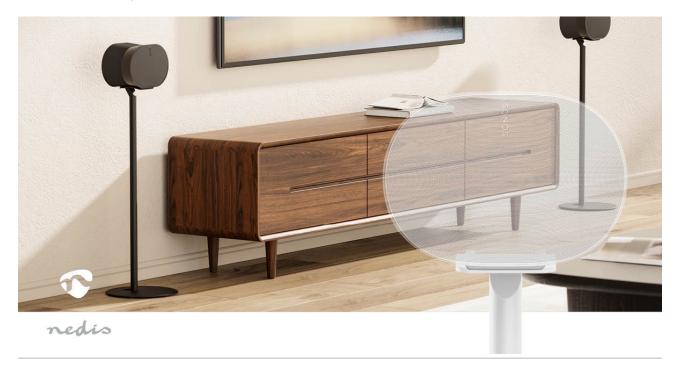

Elevate your Sonos® ERA300™ listening experience with the Nedis Speaker Floor Stand. Crafted exclusively for the ERA300™, this stand boasts a sleek and seamless design that seamlessly integrates with the aesthetics of your speaker. At a fixed height of 715mm, it ensures optimal audio performance from every corner of your room.

The stand's robust construction includes secure mounting holders that firmly cradle your Sonos® ERA300™, providing stability and eliminating vibrations for an unparalleled listening experience. Forget tangled cables—our integrated cable management system discreetly conceals and organizes wires within the stand's column.

## Features

- Speaker floor stand designed exclusively for Sonos® ERA300™
- Sleek and seamless look which complements the aesthetics of the Sonos® ERA300™
- Fixed height of 715mm to enjoy optimal audio performance from anywhere in the room
- Mounting Holders to support the speaker firmly
- Cable management integrated in column to keep cables concealed and organized
- Easy assembly and installation