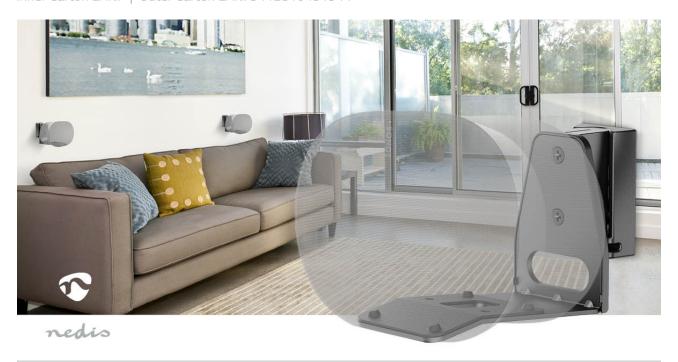

Elevate your Sonos® ERA300™ audio experience with the Nedis Speaker Wall Mount, a seamlessly designed accessory that maximizes both style and functionality. Crafted exclusively for the Sonos® ERA300™, this wall mount offers unparalleled tilt and swivel adjustments, ensuring your speakers are perfectly positioned for optimal audio performance.

With the ability to rotate up to 90° and tilt from 0° to -18°, you can enjoy immersive sound from any corner of the room. The mounting holders provide robust support, keeping your Sonos® ERA100™ securely in place. Say goodbye to cable clutter, thanks to integrated cable management in the column that conceals and organizes your cables effortlessly.

## Features

- Speaker wall mount with tilt and swivel adjustment - designed exclusively for Sonos® ERA300™
- Can rotate to a maximum angle of 90° and tilt from 0° to -18°
- Enjoy optimal audio performance from anywhere in the room
- Mounting Holders to support the speaker firmly
- Cable management integrated in column to keep cables concealed and organized
- Easy assembly and installation