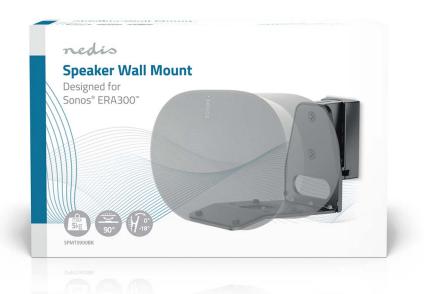

## nedio Speaker Mount | SPMT5900BK

## Compatible with: Sonos® Era300 | Wall | 5 kg | Swivel / Tilt | Tiltable | Rotatable | ABS / Metal | Black

Brand: Nedis | Article number: SPMT5900BK | Product EAN number: 5412810451937 | Inner Carton EAN: | Outer Carton EAN: 5412810451944

## **Features**

- Speaker wall mount with tilt and swivel adjustment designed exclusively for Sonos® ERA300™
- Can rotate to a maximum angle of 90° and tilt from 0° to -18°
- Enjoy optimal audio performance from anywhere in the room
- Mounting Holders to support the speaker firmly
- Cable management integrated in column to keep cables concealed and organized
- Easy assembly and installation