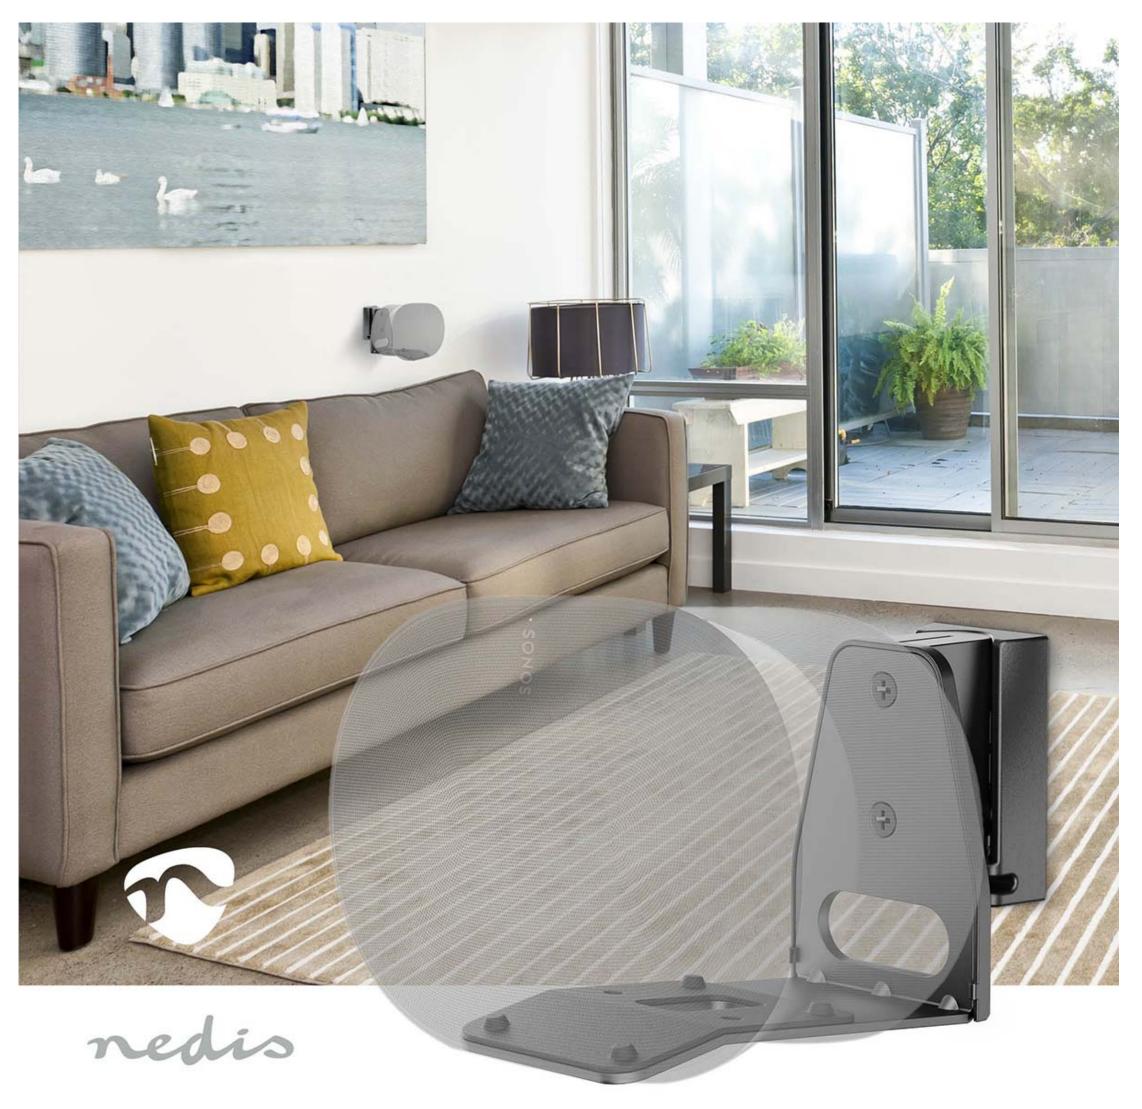

## nedio Speaker Mount | SPMT5900BK

## Compatible with: Sonos® Era300 | Wall | 5 kg | Swivel / Tilt | Tiltable | Rotatable | ABS / Metal | Black

Brand: Nedis | Article number: SPMT5900BK | Product EAN number: 5412810451937 | Inner Carton EAN: | Outer Carton EAN: 5412810451944

## **Features**

- Speaker wall mount with tilt and swivel adjustment designed exclusively for Sonos® ERA300™
- Can rotate to a maximum angle of 90° and tilt from 0° to -18°
- Enjoy optimal audio performance from anywhere in the room
- Mounting Holders to support the speaker firmly
- Cable management integrated in column to keep cables concealed and organized
- Easy assembly and installation