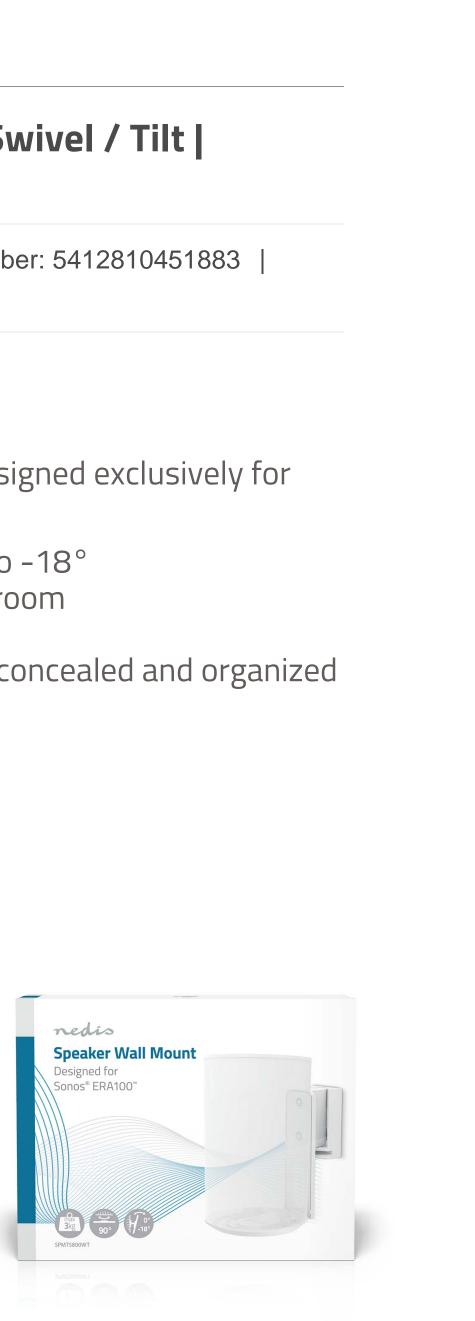

## Compatible with: Sonos<sup>®</sup> Era100 | Wall | 3 kg | Swivel / Tilt | Tiltable | Rotatable | ABS / Metal | White

Brand: Nedis | Article number: SPMT5800WT | Product EAN number: 5412810451883 | Inner Carton EAN: | Outer Carton EAN: 5412810451906

## Features

- Speaker wall mount with tilt and swivel adjustment designed exclusively for Sonos<sup>®</sup> ERA100<sup>™</sup>
- Can rotate to a maximum angle of 90° and tilt from 0° to -18°
- Enjoy optimal audio performance from anywhere in the room
- Mounting Holders to support the speaker firmly
- Cable management integrated in column to keep cables concealed and organized
- Easy assembly and installation