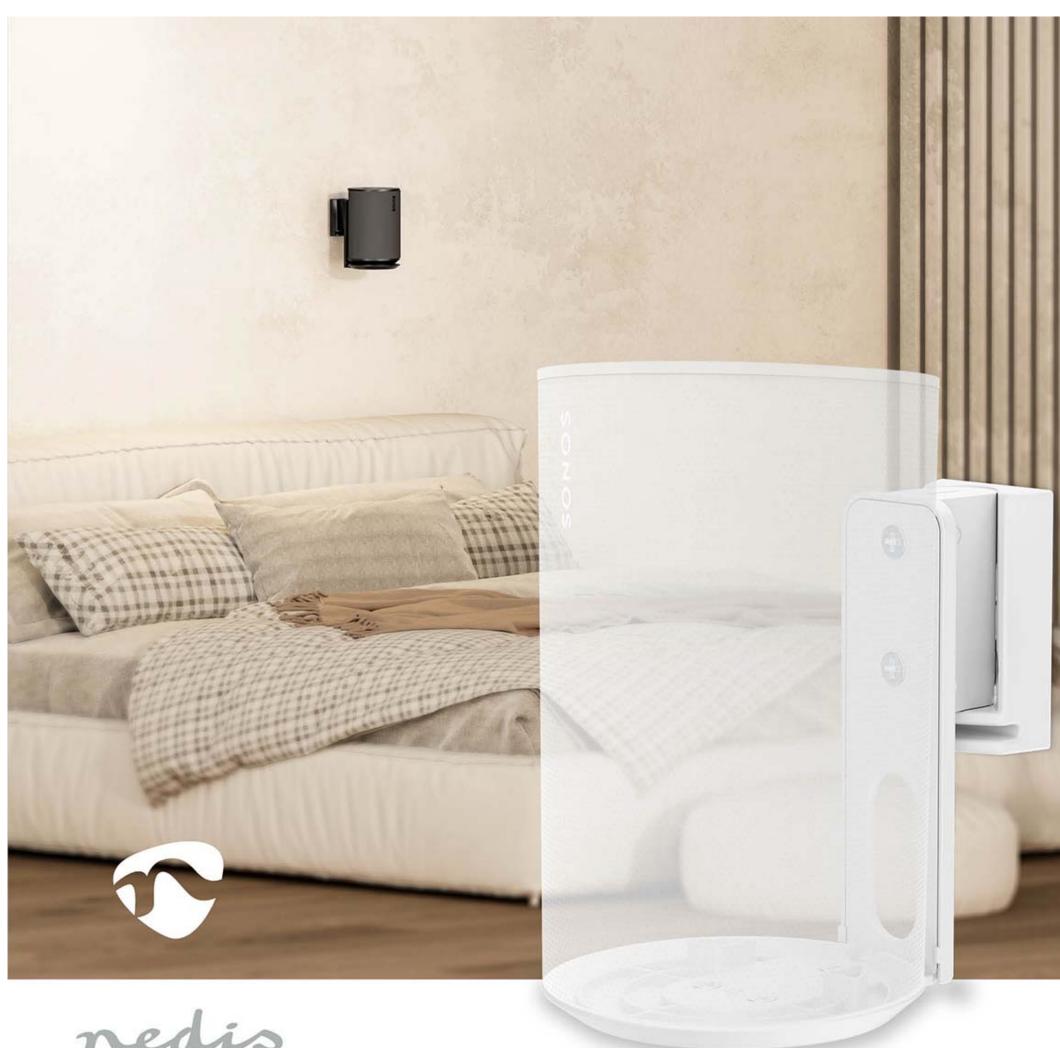

## nedio Speaker Mount | SPMT5800WT

## Compatible with: Sonos<sup>®</sup> Era100 | Wall | 3 kg | Swivel / Tilt | Tiltable | Rotatable | ABS / Metal | White

Brand: Nedis | Article number: SPMT5800WT | Product EAN number: 5412810451883 | Inner Carton EAN: | Outer Carton EAN: 5412810451906

## Features

- Speaker wall mount with tilt and swivel adjustment designed exclusively for Sonos<sup>®</sup> ERA100<sup>™</sup>
- Can rotate to a maximum angle of 90° and tilt from 0° to -18°
- Enjoy optimal audio performance from anywhere in the room
- Mounting Holders to support the speaker firmly
- Cable management integrated in column to keep cables concealed and organized
- Easy assembly and installation