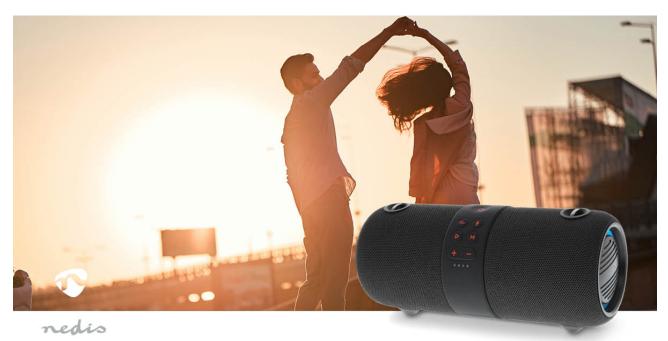

This Nedis Bluetooth® Speaker is the perfect companion for your on-the-go music needs. This portable 40 W speaker combines compact size with powerful sound, ensuring you can take the party with you wherever you roam.

Immerse yourself in both style and sound with its premium design wrapped in a sleekly woven fabric. The integrated dynamic flashing RGB LED lights add a vibrant touch, setting the mood for a complete party experience.

### Features

- Portable Bluetooth<sup>®</sup> 40W speaker, designed as a compact-sized but powerful, made to be taken anywhere
- Premium design wrapped in stylishly woven fabric
- Integrated dynamic flashing RGB LED lights to make the party complete
- Bluetooth<sup>®</sup> 5.0 wireless technology for a stable, interference-free connection
- Instant connecting and pairing connects and pairs automatically after the initial pairing
- True Wireless Stereo (TWS) Pair 2 of these speakers to double your audio experience