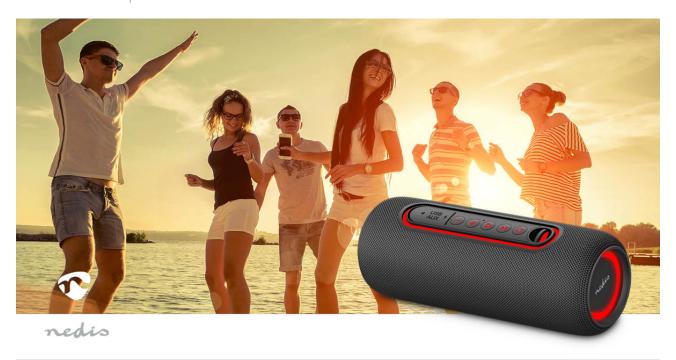

This Nedis Bluetooth® Speaker is the perfect companion for your on-the-go music needs. This portable 30 W speaker combines compact size with powerful sound, ensuring you can take the party with you wherever you roam

Immerse yourself in both style and sound with its premium design wrapped in a sleekly woven fabric. The integrated dynamic flashing RGB LED lights add a vibrant touch, setting the mood for a complete party experience.