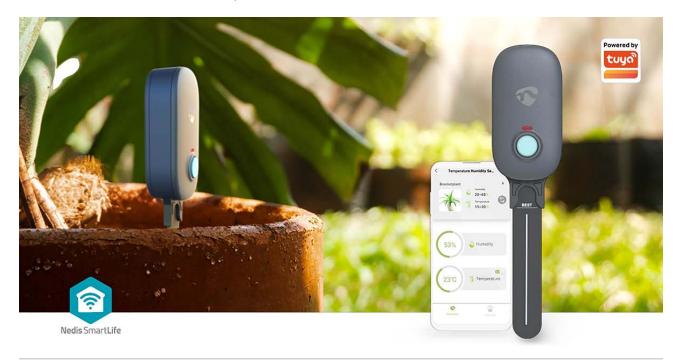

The Nedis Bluetooth Smart Sensor is your key to cultivating the perfect environment for your plants. This innovative sensor is equipped with advanced features that make it an essential tool for every green thumb.

Designed to measure both soil moisture and ambient temperature, the Nedis Bluetooth Smart Sensor provides precise data right at the roots of your plants. Whether you have a lush garden, a terrace adorned with planters, or even an indoor oasis, this sensor is versatile enough to be used anywhere.

#### **Features**

- Bluetooth smart sensor for measuring soil moisture and ambient temperature
- The sensor can be used anywhere in the garden or in planters on the terrace or balcony, even indoors
- Measures precisely where it matters, directly at the roots of the plant.
- Supplies precise measurement data automatically to the Nedis SmartLife app
- The Nedis SmartLife app allows you to monitor it directly from your smartphone
- Works on 3 AAA-Batteries (not included) which will last up to 12 months