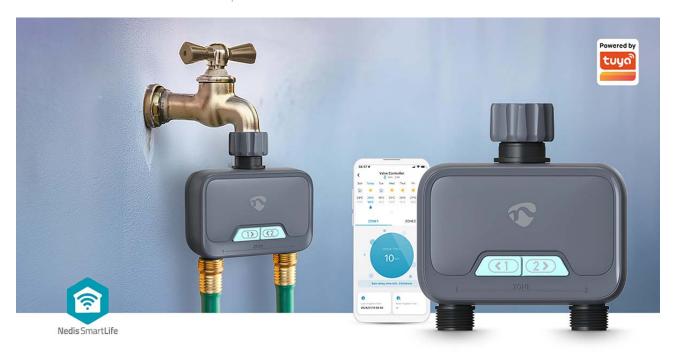

The Nedis Smartlife Water Control turns your outdoor tap into a two zone smart water supply that you can schedule with your smartphone or action with the built-in buttons. Reliably control the irrigation of your plants or lawn everyday, even when you are not at home. Simply mount the Water Control between a water tap and your sprinkler or a garden hose (no tools needed) and connect it to the Nedis SmartLife mobile App using a direct Bluetooth connection.

#### Features

- SmartLife Outdoor water control with Bluetooth two independent programmable outputs
- Ideal to manage and monitor irrigation in two different zones of your garden
- Simple connection, configuration and control via the Nedis SmartLife app
- Various practical functions and schedules for automatic watering
- up to 10 weekly schedules and 10 regular irrigation schedules
- irrigation from 1 minute to 24 hours
- interval mode: 5 seconds 1 minute
- Manual control by touch of the button