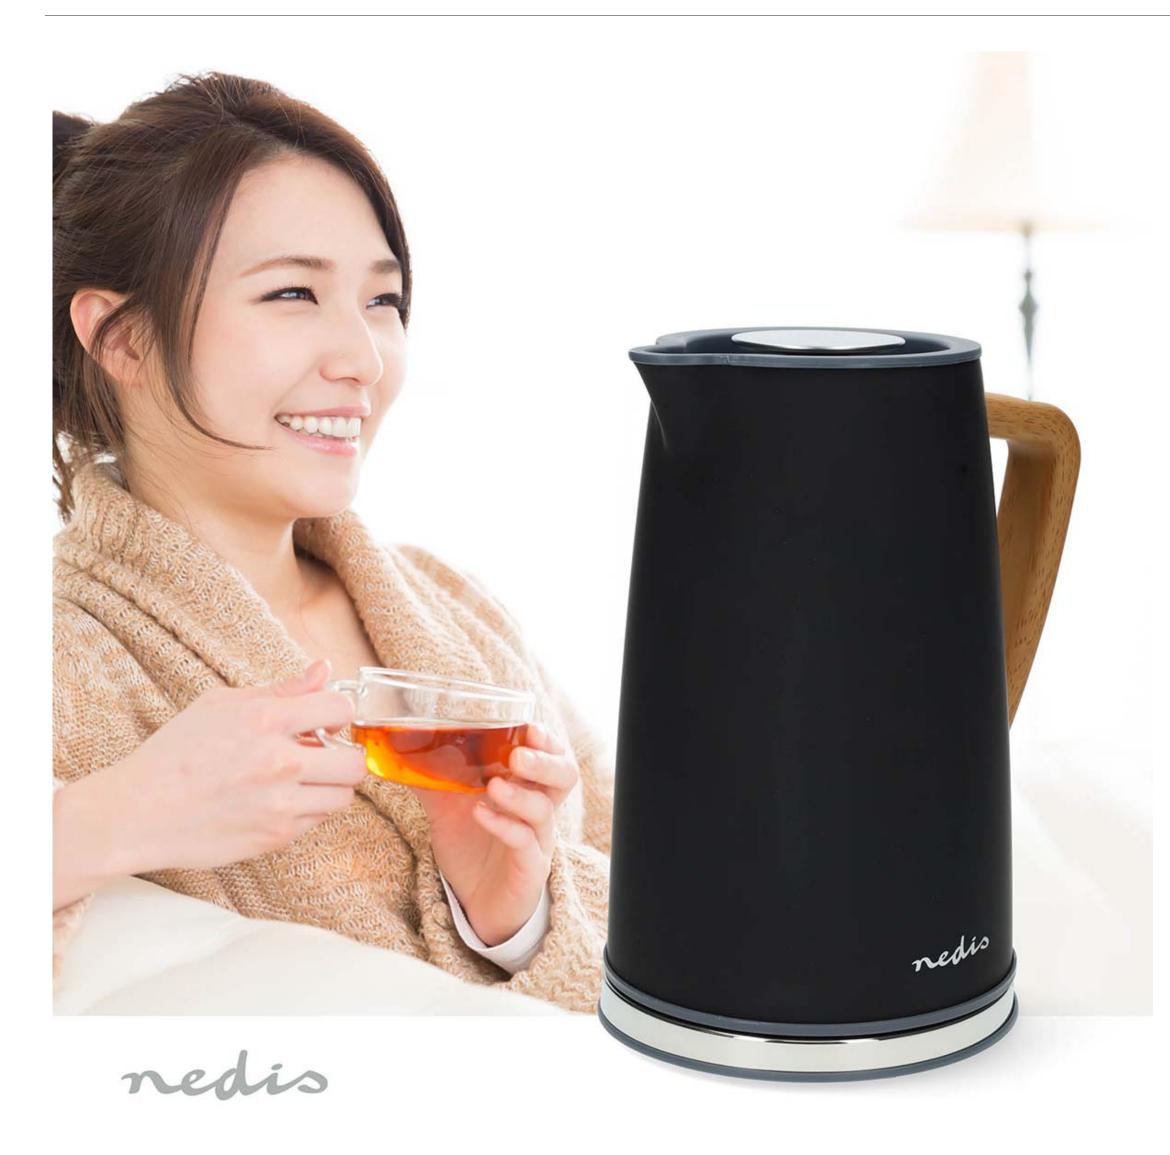

## nedio Electric Kettle | KAWK510EBK

## 1.7 | Soft-Touch | Black | Rotatable 360 degrees | Concealed heating element | Strix® controller | Boil-dry protection

Brand: Nedis | Article number: KAWK510EBK | Product EAN number: 5412810451166 |

## **Features**

- Stylish Soft Touch Kettle with a volume of 1.7 liters
- Combining stainless steel, wood look and soft touch finishing
- With a concealed 2200 W heating element for easy cleaning
- Cordless kettle on 360° pirouette base for easy lifting
- With a removeable filter to prevent limescale
- Strix control according to international safety standards
- Safe to use thanks to overheat protection, boil-dry protection
- On/off switch with indicator light which automatic shut off