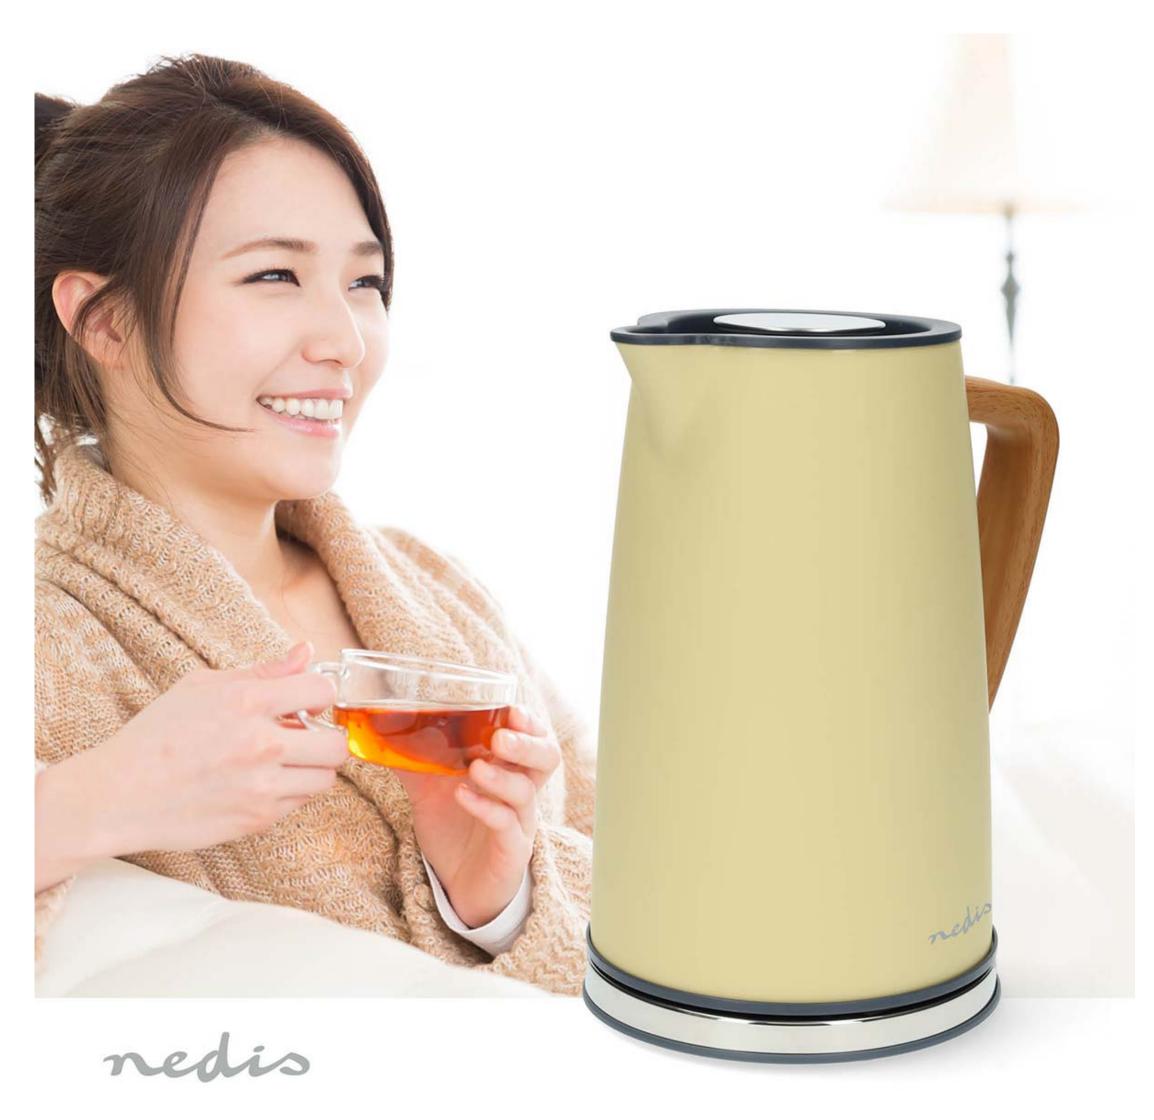

## nedio Electric Kettle | KAWK510EYW

## 1.7 | Soft-Touch | Yellow | Rotatable 360 degrees | Concealed heating element | Strix® controller | Boil-dry protection

Brand: Nedis | Article number: KAWK510EYW | Product EAN number: 5412810451142 | Inner Carton EAN: | Outer Carton EAN: 5412810451234

## **Features**

- Stylish Soft Touch Kettle with a volume of 1.7 liters
- Combining stainless steel, wood look and soft touch finishing
- With a concealed 2200 W heating element for easy cleaning
- Cordless kettle on 360° pirouette base for easy lifting
- With a removeable filter to prevent limescale
- Strix control according to international safety standards
- Safe to use thanks to overheat protection, boil-dry protection
- On/off switch with indicator light which automatic shut off