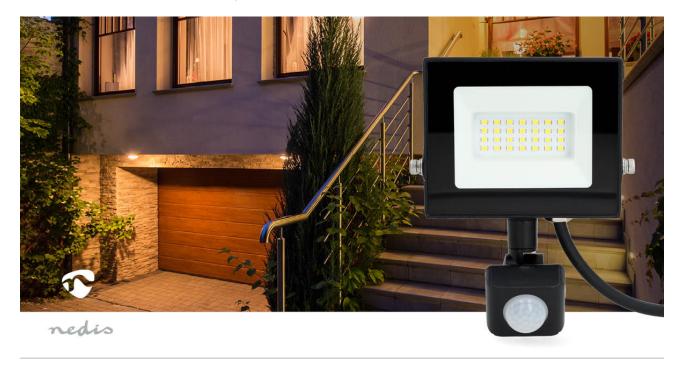

This Nedis LED floodlight with motion sensor is the ultimate solution for your outdoor lighting needs and to illuminate your outdoor spaces brilliantly.

Featuring a low power consumption of only 20 watts, this floodlight ensures energy efficiency while providing exceptional brightness. With a detection range spanning 3 x 8 meters and an adjustable switch-on time ranging from 10 seconds to 7 minutes, it guarantees optimal security by lighting up the moment motion is detected.

Boasting an impressive 1620 lumens, this floodlight delivers powerful brightness, making it perfect for a variety of outdoor applications. Its 4000K colour temperature ensures clear visibility in outdoor areas, enhancing safety and security.

#### **Features**

- LED floodlight with motion detection ensuring energy efficiency, consuming only 20 watts of power
- Detection range of 3 x 8 meter
- Switch-on time adjustable between 10 seconds to 7 minutes
- Produces a high brightness of 1620 lumens, making it suitable for various outdoor lighting applications
- A colour temperature of 4000K providing clear visibility in outdoor areas
- Adjustable mounting bracket offering flexibility in lighting angles and coverage