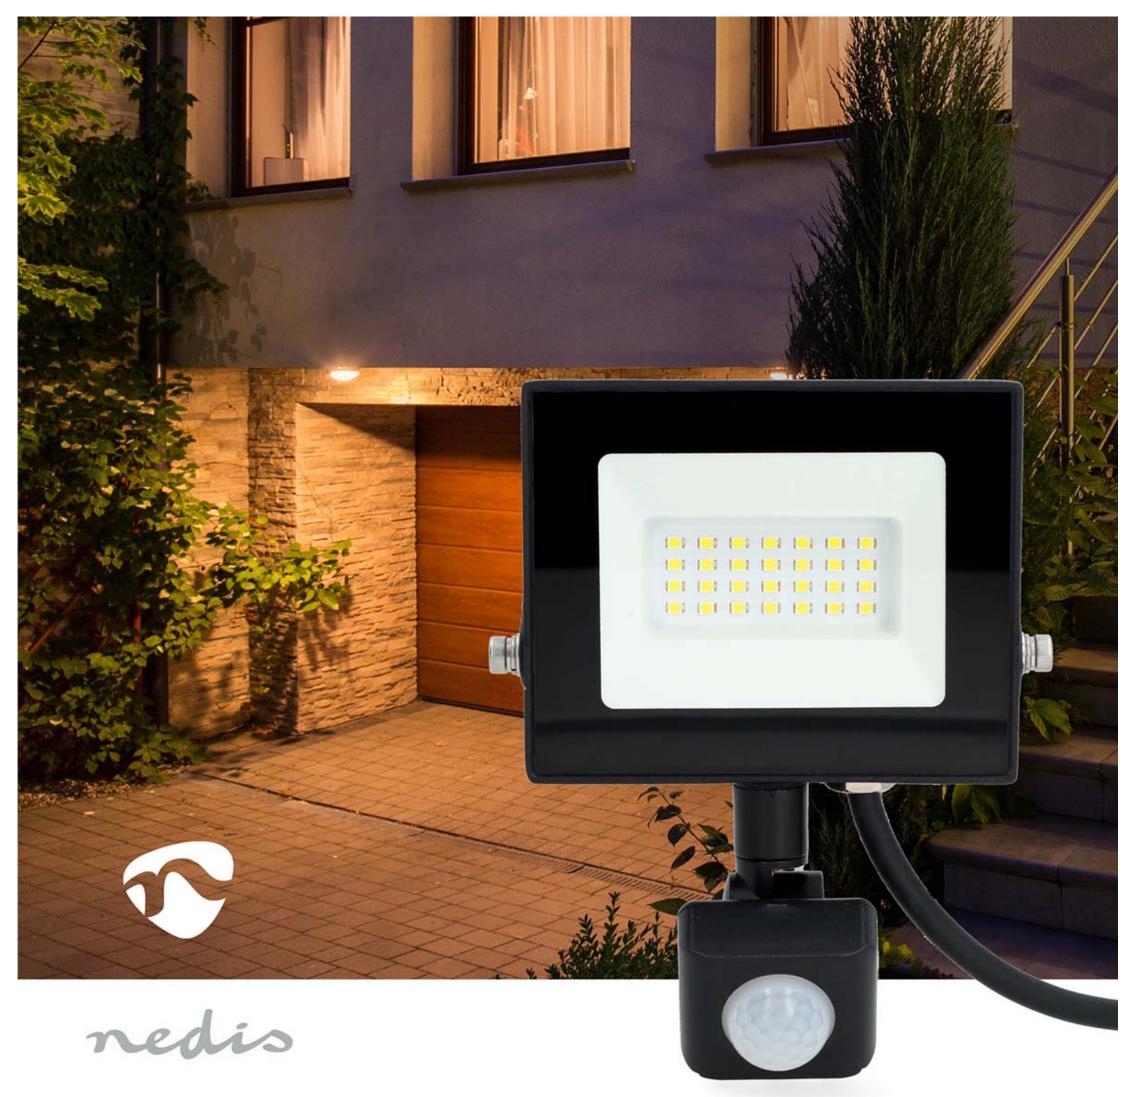

## nedis LED Floodlight | LLFLP15BLK

## 4000 K | Rated luminous flux: 1620 lm | IP44 | 1.00 m | Energy class: F | 220 - 240 V AC 50/60 Hz | 20 W

Brand: Nedis | Article number: LLFLP15BLK | Product EAN number: 5412810450800 | Inner Carton EAN: 5412810450985 | Outer Carton EAN: 5412810450992

## **Features**

- LED floodlight with motion detection ensuring energy efficiency, consuming only
  20 watts of power
- Detection range of 3 x 8 meter
- Switch-on time adjustable between 10 seconds to 7 minutes
- Produces a high brightness of 1620 lumens, making it suitable for various outdoor lighting applications
- A colour temperature of 4000K providing clear visibility in outdoor areas
- Adjustable mounting bracket offering flexibility in lighting angles and coverage