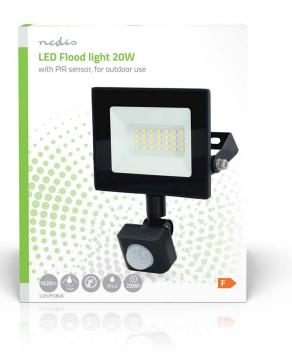

## nedis LED Floodlight | LLFLP15BLK

## 4000 K | Rated luminous flux: 1620 lm | IP44 | 1.00 m | Energy class: F | 220 - 240 V AC 50/60 Hz | 20 W

Brand: Nedis | Article number: LLFLP15BLK | Product EAN number: 5412810450800 | Inner Carton EAN: 5412810450985 | Outer Carton EAN: 5412810450992

## **Features**

- LED floodlight with motion detection ensuring energy efficiency, consuming only
  20 watts of power
- Detection range of 3 x 8 meter
- Switch-on time adjustable between 10 seconds to 7 minutes
- Produces a high brightness of 1620 lumens, making it suitable for various outdoor lighting applications
- A colour temperature of 4000K providing clear visibility in outdoor areas
- Adjustable mounting bracket offering flexibility in lighting angles and coverage