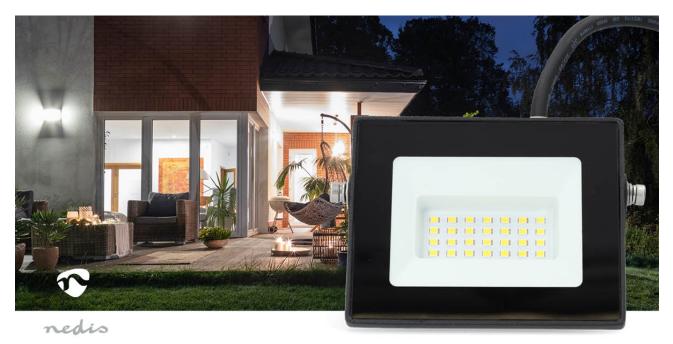

This Nedis LED Floodlight is designed with your energy efficiency and security in mind. With a mere 20 watts of power consumption, this floodlight provides exceptional brightness, producing an impressive 1620 lumens.

Illuminate your outdoor spaces with clarity, thanks to the 4000K colour temperature that ensures clear visibility in any weather condition. The adjustable mounting bracket gives you the flexibility to customize lighting angles and coverage, ensuring your driveway or garden is well-lit, enhancing security and deterring potential intruders.

#### Features

- LED floodlight ensuring energy efficiency, consuming only 20 watts of power
- Produces a high brightness of 1620 lumens,

making it suitable for various outdoor lighting applications

- A colour temperature of 4000K providing clear visibility in outdoor areas
- Adjustable mounting bracket offering flexibility in lighting angles and coverage
- Compact size ideal to install in tight spaces or areas with limited mounting options
- LED floodlights provide instant illumination without warm-up time