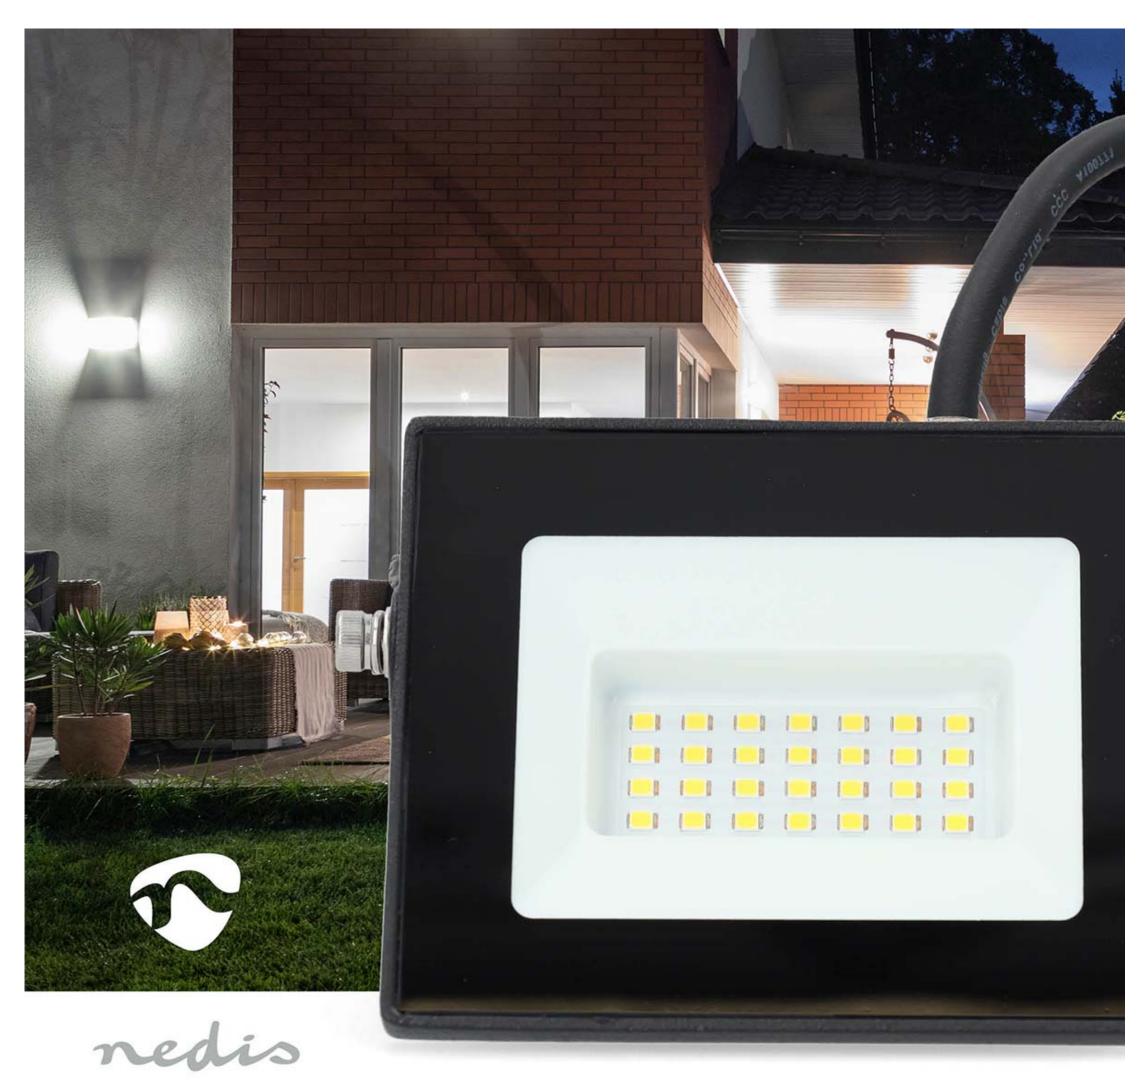

## nedis LED Floodlight | LLFL10BLK

## 4000 K | Rated luminous flux: 1620 lm | IP65 | 1.00 m | Energy class: F | 220 - 240 V AC 50/60 Hz | 20 W

Brand: Nedis | Article number: LLFL10BLK | Product EAN number: 5412810450794 | Inner Carton EAN: 5412810450916 | Outer Carton EAN: 5412810450923

## **Features**

- LED floodlight ensuring energy efficiency, consuming only 20 watts of power
  Produces a high brightness of 1620 lumens, making it suitable for various outdoor lighting applications
- A colour temperature of 4000K providing clear visibility in outdoor areas
- Adjustable mounting bracket offering flexibility in lighting angles and coverage
- Compact size ideal to install in tight spaces or areas with limited mounting options
- LED floodlights provide instant illumination without warm-up time