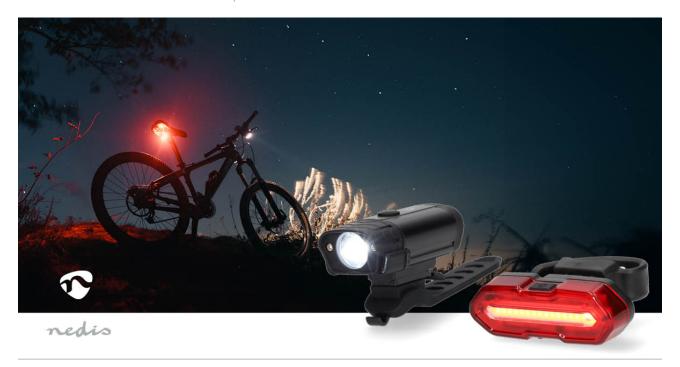

Nedis USB Type-C rechargeable LED bike light set for safe cycling day and night. Illuminate your path with confidence using our front light boasting an impressive 400 lumens, ensuring visibility even in the darkest of nights. The rear light, shining with 4.5 lumens, enhances your visibility to others on the road, enhancing your safety.

With six versatile lighting modes, including full brightness, half brightness, fast flashing, and slow flashing, you can adapt to any environment seamlessly. Enjoy hassle-free installation, thanks to the user-friendly rubber straps that securely fix the lights to your bike without the need for tools.