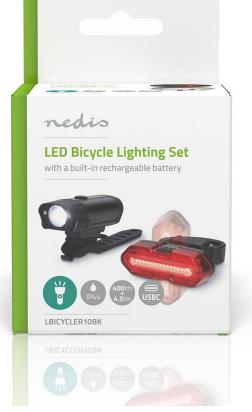

## Battery Powered | 5 V DC | 3 W | Batteries included | Rechargeable | 400 lm | 4.5 lm | 100 m | 110 °

Brand: Nedis | Article number: LBICYCLER10BK | Product EAN number: 5412810450787 | Inner Carton EAN: 5412810450879 | Outer Carton EAN: 5412810450886

## Features

- Nedis USB Type-C rechargeable LED bike light set
- Super bright for night and day front light with 400 lumens and rear light with
  4.5 lumens
- With 6 different lighting modes including full brightness, half brightness, fast flashing and slow flashing
- Runtime of 2 to 20 hours depending of light mode setting
- Easy to install without any tools due to rubber straps fixing to your bicycle
- IPX3 protected splashing water from all directions