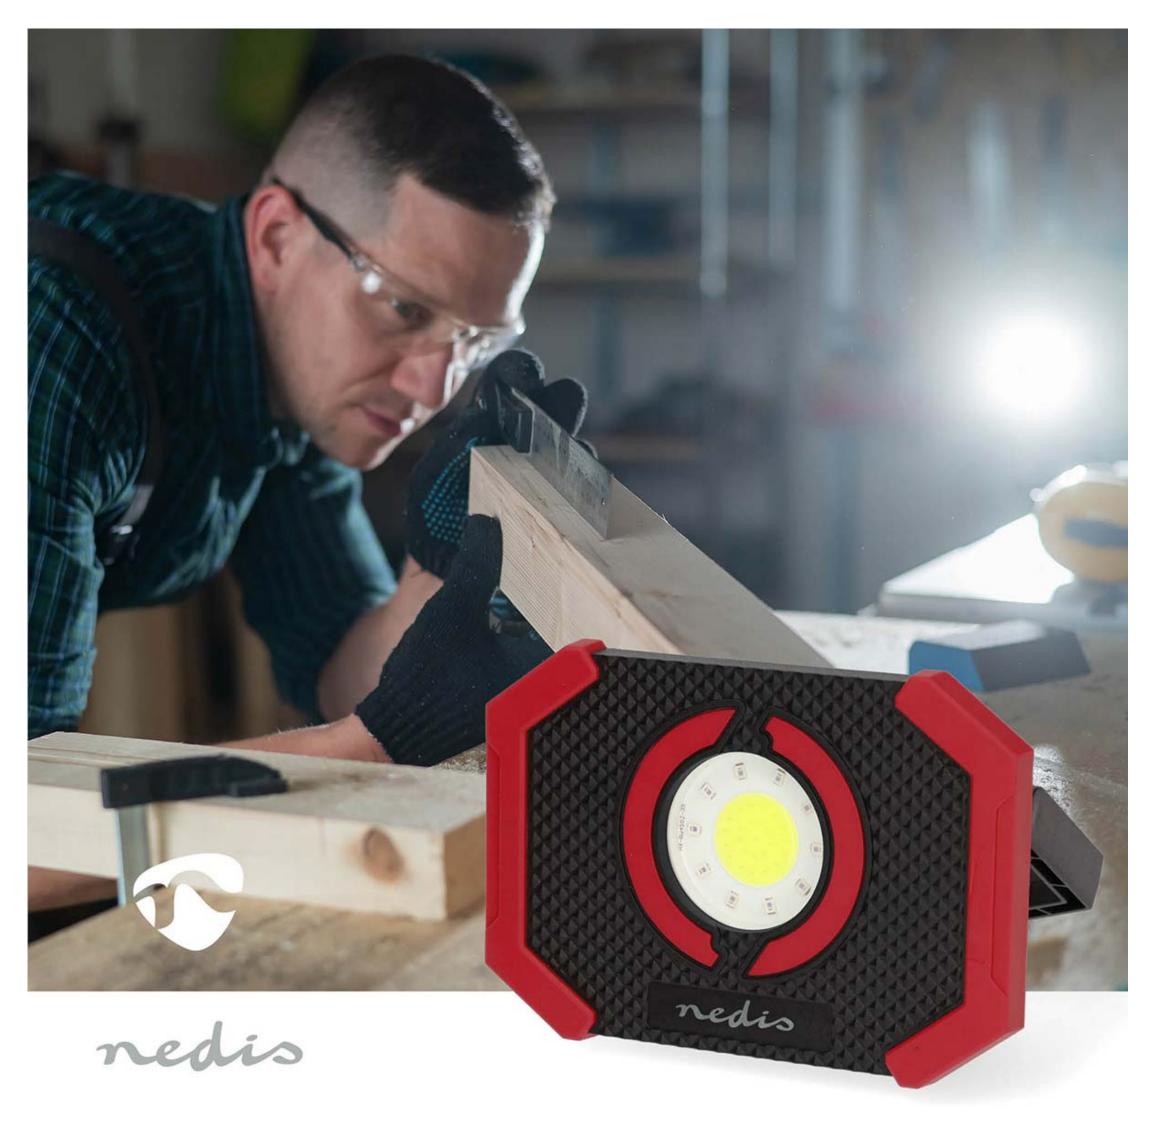

## **Features**

- Compact rechargeable portable LED worklight with robust non-slip rubberised corner protection
- With a 180° adjustable lamp stand and two integrated magnets at the back
  10 Watt COB-LED with 5 lighting modes, which meet your different needs and red flashing hazard light
- 4-stage battery status and charge level display at the back
- IPX2 protected against spraying water when tilted up to 15 degrees vertically
- Up to 30 meters beam distance with up to 1000 lumen