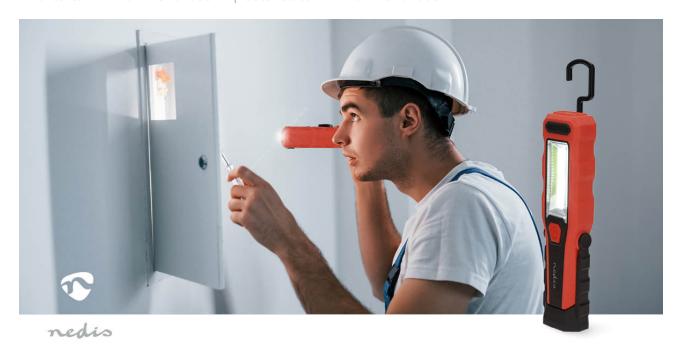

## Rechargeable COB LED handheld work light

Brand: Nedis | Article number: LWORR05RD | Product EAN number: 5412810450763 Inner Carton EAN: 5412810450817 | Outer Carton EAN: 5412810450824

The Nedis compact rechargeable and robust handheld LED Work light is ideal as a handy and compact light source for work in the home, in workshops or also for repair work in the automotive sector. Its swivel base, 360° swivel hook, and integrated magnet ensure handsfree operation, adapting to any situation.

Featuring a 3 Watt COB-LED with spot and flood light settings, as well as a 1 Watt LED on top, this light offers adjustable brightness tailored to your needs. With a remarkable beam distance of up to 20 meters and 300 lumens, it illuminates even the darkest corners.

## **Features**

- Compact rechargeable and robust handheld LED Work Light
- With a swivel base, a fold out 360° swivel hook and integrated magnet at the back
- 3 Watt COB-LED on the side and 1 Watt LED on the top
- Adjustable brightness with spot light and flood light
- IPX2 protected against spraying water when tilted up
- Up to 20 meters beam distance with up to 300 lumen
- With integrated Li-Ion rechargeable battery for up to 6 hours bu through the I