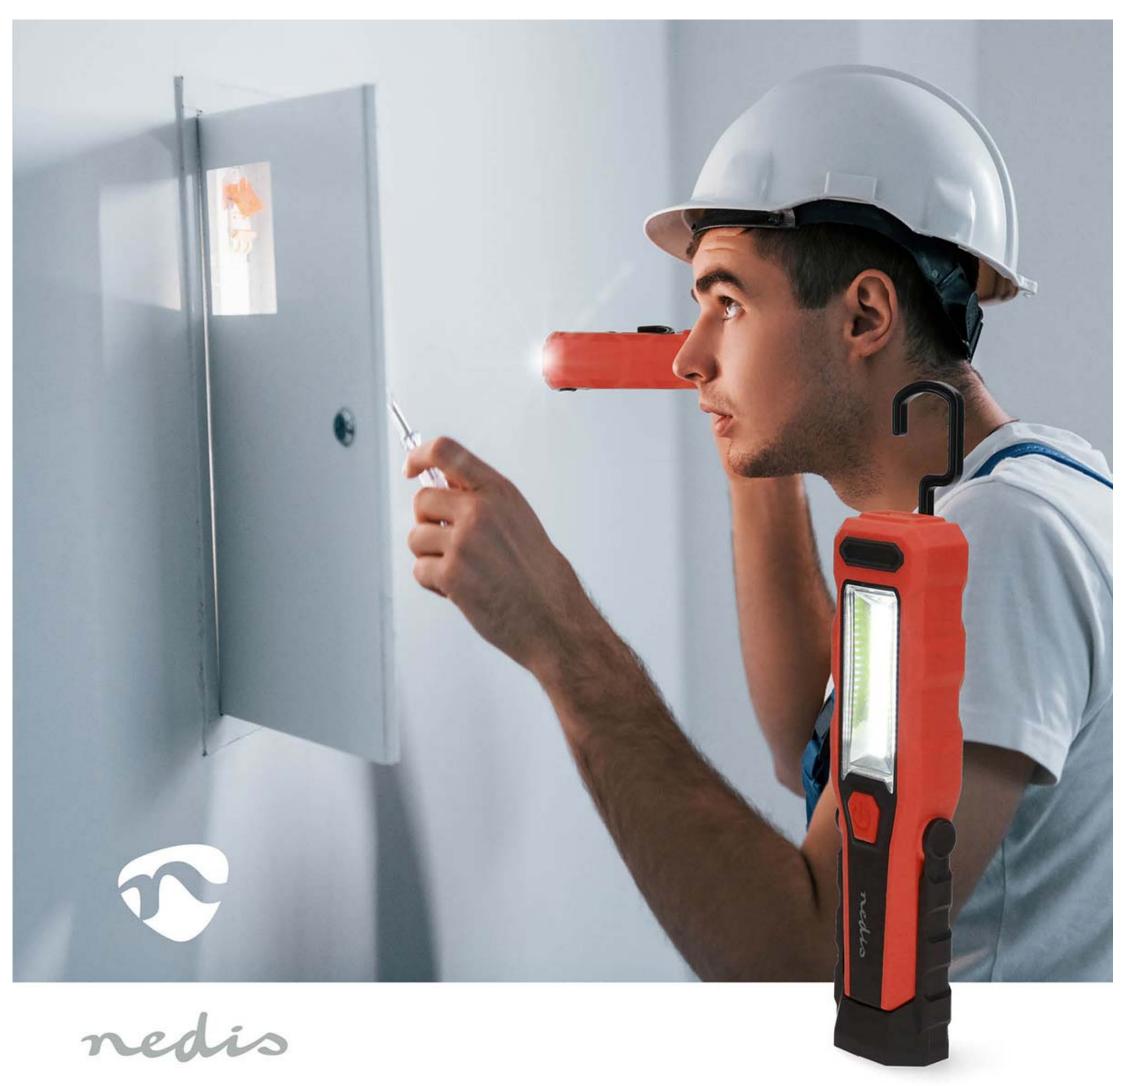

## nedio Rechargeable COB LED handheld work light | LWORRO5RD

Brand: Nedis | Article number: LWORR05RD | Product EAN number: 5412810450763 | Inner Carton EAN: 5412810450817 | Outer Carton EAN: 5412810450824

## **Features**

- Compact rechargeable and robust handheld LED Work Light
- With a swivel base, a fold out 360° swivel hook and integrated magnet at the back
- 3 Watt COB-LED on the side and 1 Watt LED on the top
- Adjustable brightness with spot light and flood light
- IPX2 protected against spraying water when tilted up
- Up to 20 meters beam distance with up to 300 lumen
  With integrated Li-lon rechargeable battery for up to 6 hours burn time which can be recharged through the USB-C charging port