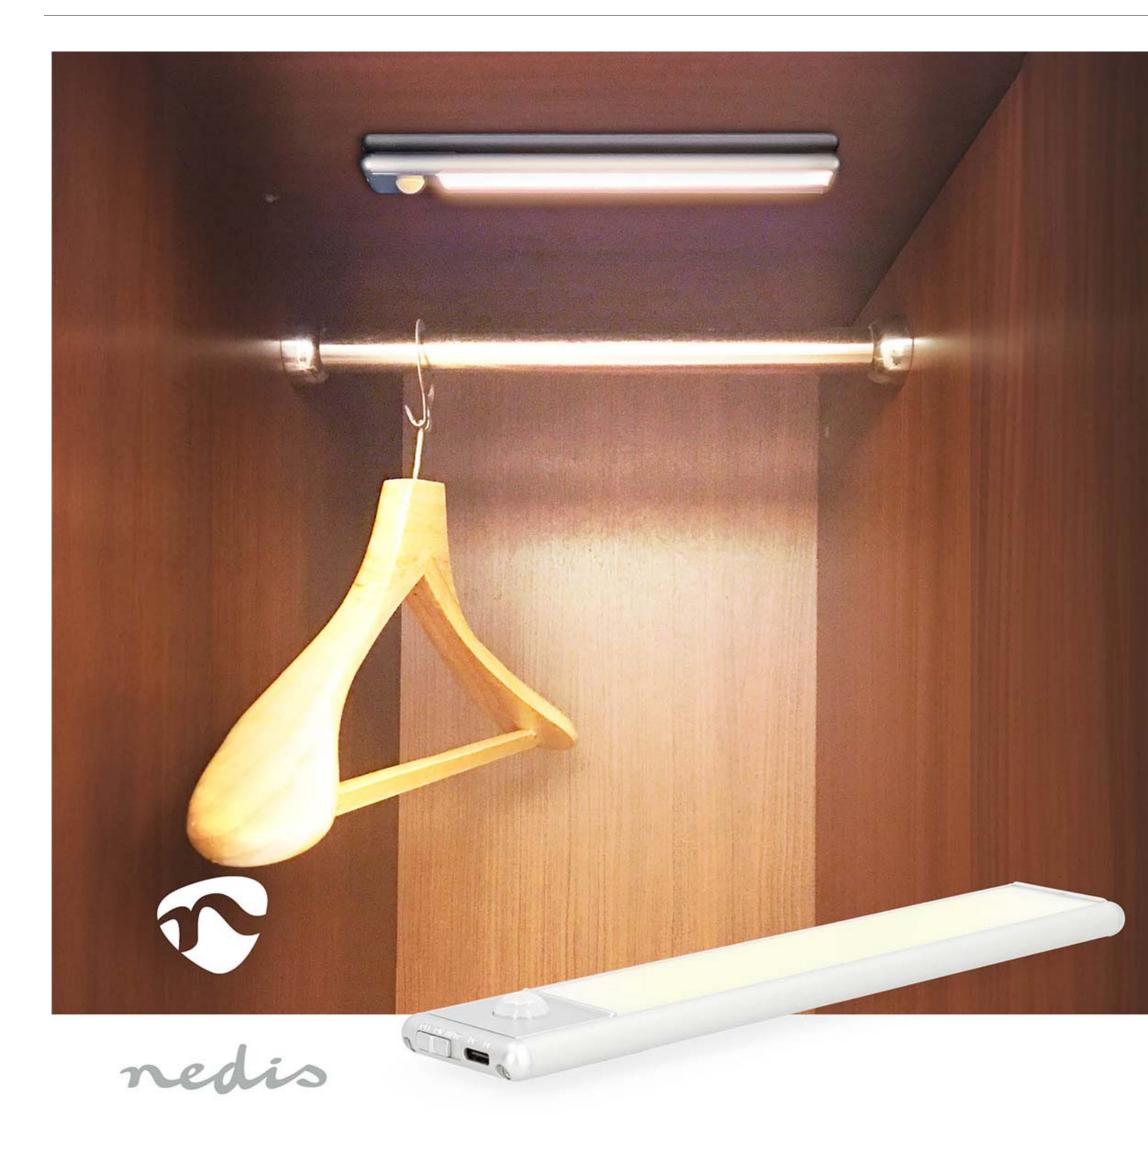

## nedio Cabinet Light | LCRM01WT

## 110 lm | Rechargeable | 1100 mAh | Motion Sensor | 10 hrs | 5 V DC

Brand: Nedis | Article number: LCRM01WT | Product EAN number: 5412810450756 Inner Carton EAN: 5412810450893 | Outer Carton EAN: 5412810450909

## Features

- Rechargeable USB Type-C LED cabinet light with motion sensor
- Practical and affordable solution to create more light in dark spaces, without the hassle of wiring or installation
- Automatically turns on the lights when motion is detected within 5 meters and turns off again after a few seconds if no activity is detected
- With manual on/off switch for constant lightning
- Easy to install supplied with magnet strips and double sided tape
- Also ideal to use at stairwells, in basements etc.