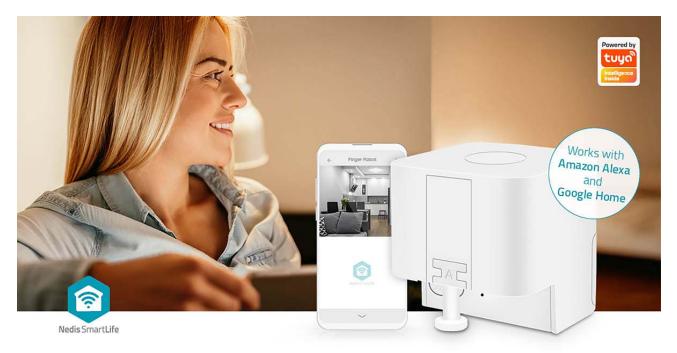

# CR2 | 1000 mAh | Bluetooth® | Three kinds of fingers

Brand: Nedis | Article number: BTSFR10WT | Product EAN number: 5412810450688 Inner Carton EAN: 5412810450725 | Outer Carton EAN: 5412810450732

The Nedis Bluetooth Smart Finger Robot is an ingenious device that transforms any switch into a smart, intuitive control interface. With a simple application, this mini marvel attaches effortlessly to almost any switch using the supplied 3M sticker, instantly making it smart and accessible.

Designed for convenience, the Smart Finger Robot comes with three types of finger tips, ensuring easy control of various devices. Through the Nedis Smart Life app, users can set schedules and automations, enhancing the home automation experience. With two versatile functions – push and pull back, click, or long press – it operates like a mini robot arm, simplifying tasks with precision.

### Features

- Bluetooth Smart Finger Robot makes any switch smarter in seconds
- Easy to set up 5-second installation stick it next to a toggle switch or button with the 3M sticker
- Supplied with three kinds of finger tips for easy controlling all kind of device
- Set schedules or automations via the Nedis Smart Life app
- Two functions; push and pull back and click or long press. It's like a mini robot arm
- Compatible with Google Home and Amazon Alexa for voice control