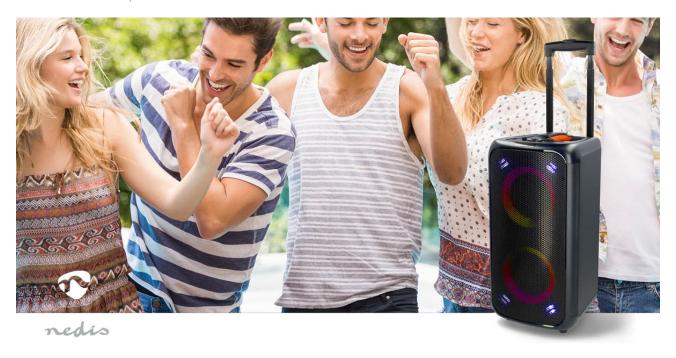

The Nedis portable Bluetooth party trolley speaker is designed for those who love to bring the party wherever they go. This speaker is packed with features that guarantee an unforgettable experience.

Due to the retractable handle and wheels but also the easy-to-grab handle on the top ensure a maximum portability, allowing you to take the party with you wherever you roam. Get ready to light up the night with switchable fun ring lighting and a mesmerizing strobe effect that dances to the beat of your music, creating an ambiance that matches your party vibe perfectly. But of course you can use it also at your weekly sports for the warming-up.

#### **Features**

- Portable Bluetooth party trolley speaker with retractable handle and wheels
- Easy and big grab handle on the top for maximum portability
- Switchable fun ring light and a cool strobe effect that moves in sync with the beat of your music
- The 2 x 5.25" subwoofer and 2 x 2" tweeter providing powerful party sounds
- With 5 hours of play time and a built-in rechargeable battery the beat goes on and on