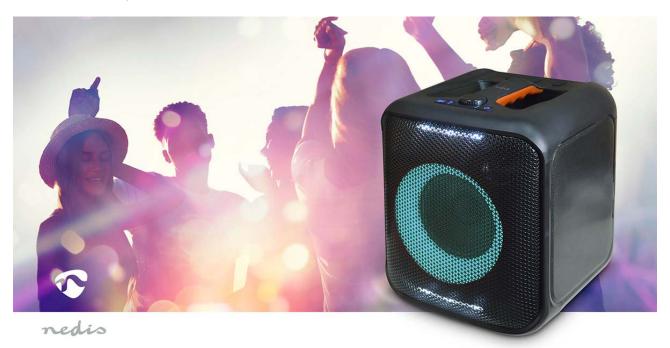

The Nedis compact portable Bluetooth cube party speaker is your ticket to the ultimate party experience! This sleek and powerful speaker is designed for music lovers on the move. With its easy-to-grab handle on the top, you can take the party with you wherever you go.

Unleash the party vibes with switchable fun ring lighting and a cool strobe effect that dances to the beat of your music, creating a mesmerizing ambiance. The speaker features a 5.25" subwoofer and 2x 2" tweeters, delivering powerful and crystal-clear sound that will get everyone on their feet.

## Features

- Compact, portable Bluetooth cube party speaker
- Easy and big grab handle on the top for maximum portability
- Switchable fun ring light and a cool strobe effect that moves in sync with the beat of your music
- The 5.25" subwoofer and 2 x 2" tweeter providing powerful party sounds
- With 5 hours of play time and a built-in rechargeable battery the beat goes on and on
- Stream your music wirelessly via Bluetooth 5.0<sup>®</sup>, connect a USB stick or plug in with an AUX-cable

edis

Bluetooth Cube Party Speaker Switchable fun ring lighting and a cool strobe effect

Bluetooth Cube Party-Lautsprecher Zuschaltbare Fun Ringbeleuchtung und cooler Strobe-Effekt Haut-parleur de soirée Bluetooth Cubique