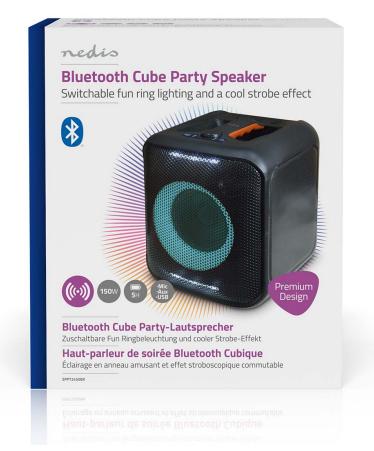

## Maximum battery play time: 5 hrs | 150 W | Carrying handle | Party lights | Linkable | Equalizer | Black / Orange

Brand: Nedis | Article number: SPPT2450BK | Product EAN number: 5412810450640 Inner Carton EAN: | Outer Carton EAN:

## **Features**

- Compact, portable Bluetooth cube party speaker
- Easy and big grab handle on the top for maximum portability
  Switchable fun ring light and a cool strobe effect that moves in sync with the beat of your music
- The 5.25" subwoofer and 2 x 2" tweeter providing powerful party sounds
  With 5 hours of play time and a built-in rechargeable battery the beat goes on and on
- Stream your music wirelessly via Bluetooth 5.0®, connect a USB stick or plug in with an AUX-cable