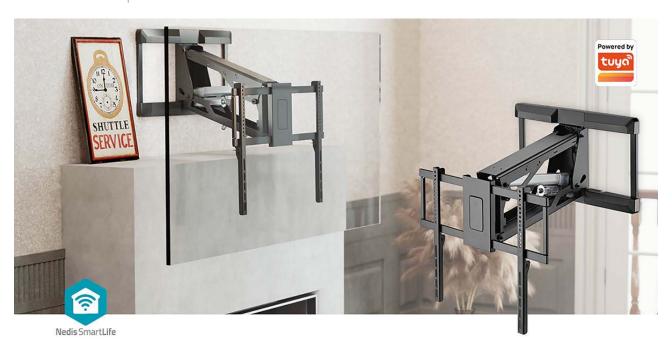

This Nedis smart Wi-Fi motorized medium mantel mount is the ultimate solution to elevate your TV experience. This cutting-edge mount is designed to fit most TV screens from 32" to 75", ensuring compatibility with your entertainment setup.

Connecting seamlessly to your Wi-Fi network, this mount eliminates the need for a separate hub, simplifying the setup process. With the intuitive Nedis Smartlife app support, you can effortlessly control the wall mount from the palm of your hand. Its robust construction has been strength-tested to support TVs weighing up to 35 kg, guaranteeing a secure placement for your valuable device.

## **Features**

- Smart Wi-Fi motorized medium mantel mount fits most TV screens from 32" to 75"
- Easy to connect directly to your Wi-Fi network no separate hub required
- Connect to your Wi-Fi and control the wall mount with the Nedis Smartlife app support
- Strength tested to support TVs up to 35 kg
- A quiet motorised mechanism and a gas spring system
- RF Remote controlled with 2 pre-set positions for easy use