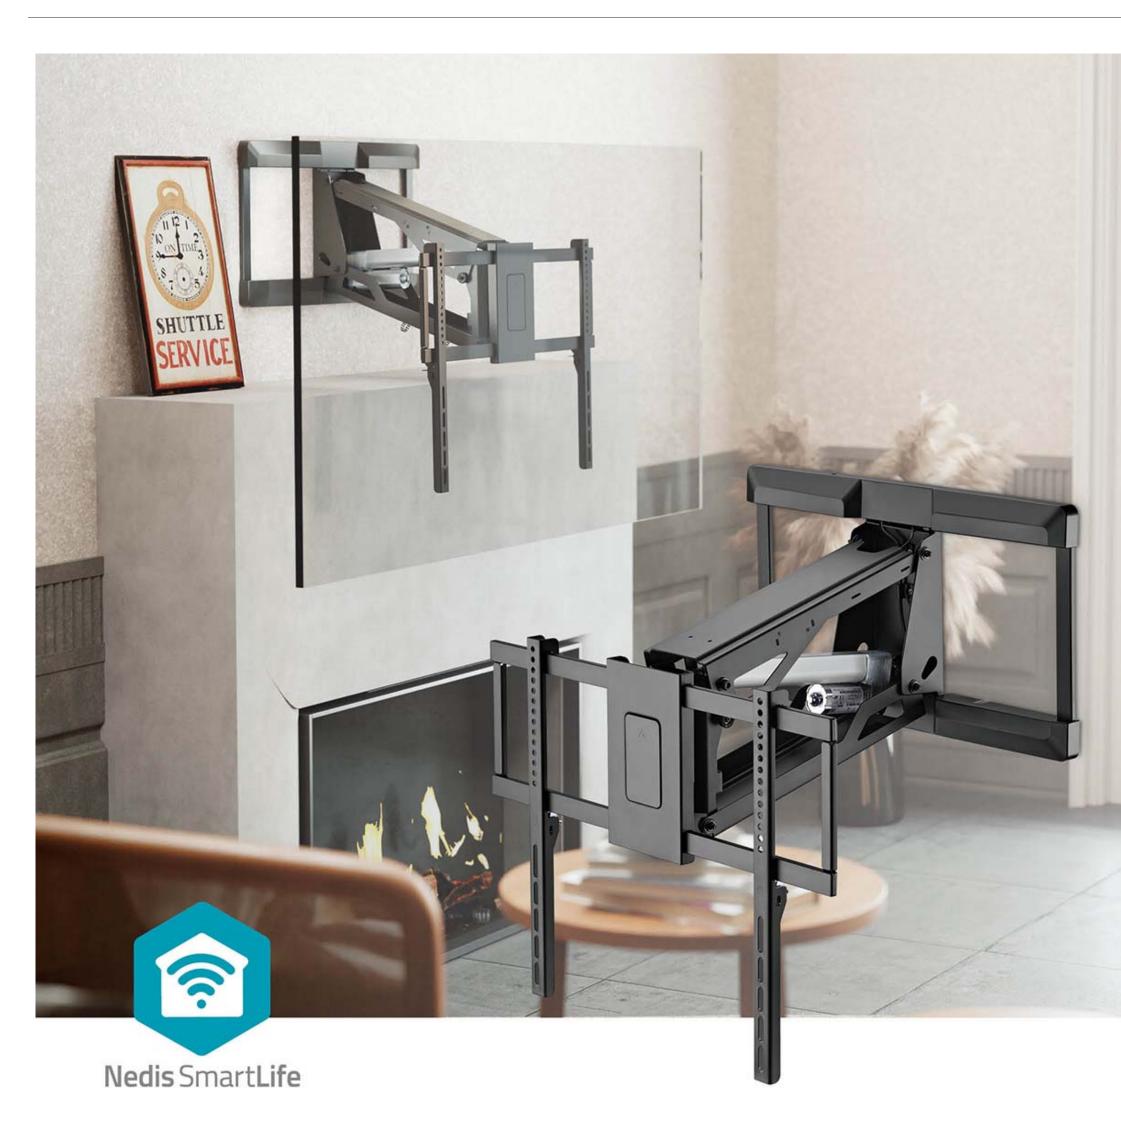

## Features

- Smart Wi-Fi motorized medium mantel mount fits most TV screens from 32" to 75"
- Easy to connect directly to your Wi-Fi network no separate hub required
- Connect to your Wi-Fi and control the wall mount with the Nedis Smartlife app support
- Strength tested to support TVs up to 35 kg
- A quiet motorised mechanism and a gas spring system
- RF Remote controlled with 2 pre-set positions for easy use
- Height adjustable different height options and puts the TV at the ideal viewing height (0 – 560 mm)