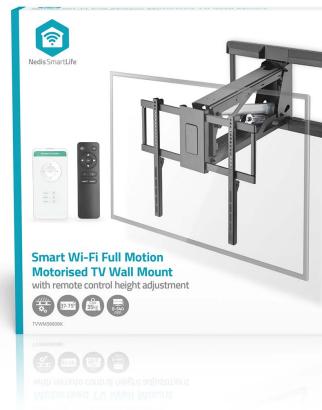

## nedio SmartLife Motorised TV Wall Mount | TVWM5880BK

## Features

- Smart Wi-Fi motorized medium mantel mount fits most TV screens from 32" to 75"
- Easy to connect directly to your Wi-Fi network no separate hub required
- Connect to your Wi-Fi and control the wall mount with the Nedis Smartlife app support
- Strength tested to support TVs up to 35 kg
- A quiet motorised mechanism and a gas spring system
- RF Remote controlled with 2 pre-set positions for easy use
- Height adjustable different height options and puts the TV at the ideal viewing height (0 – 560 mm)