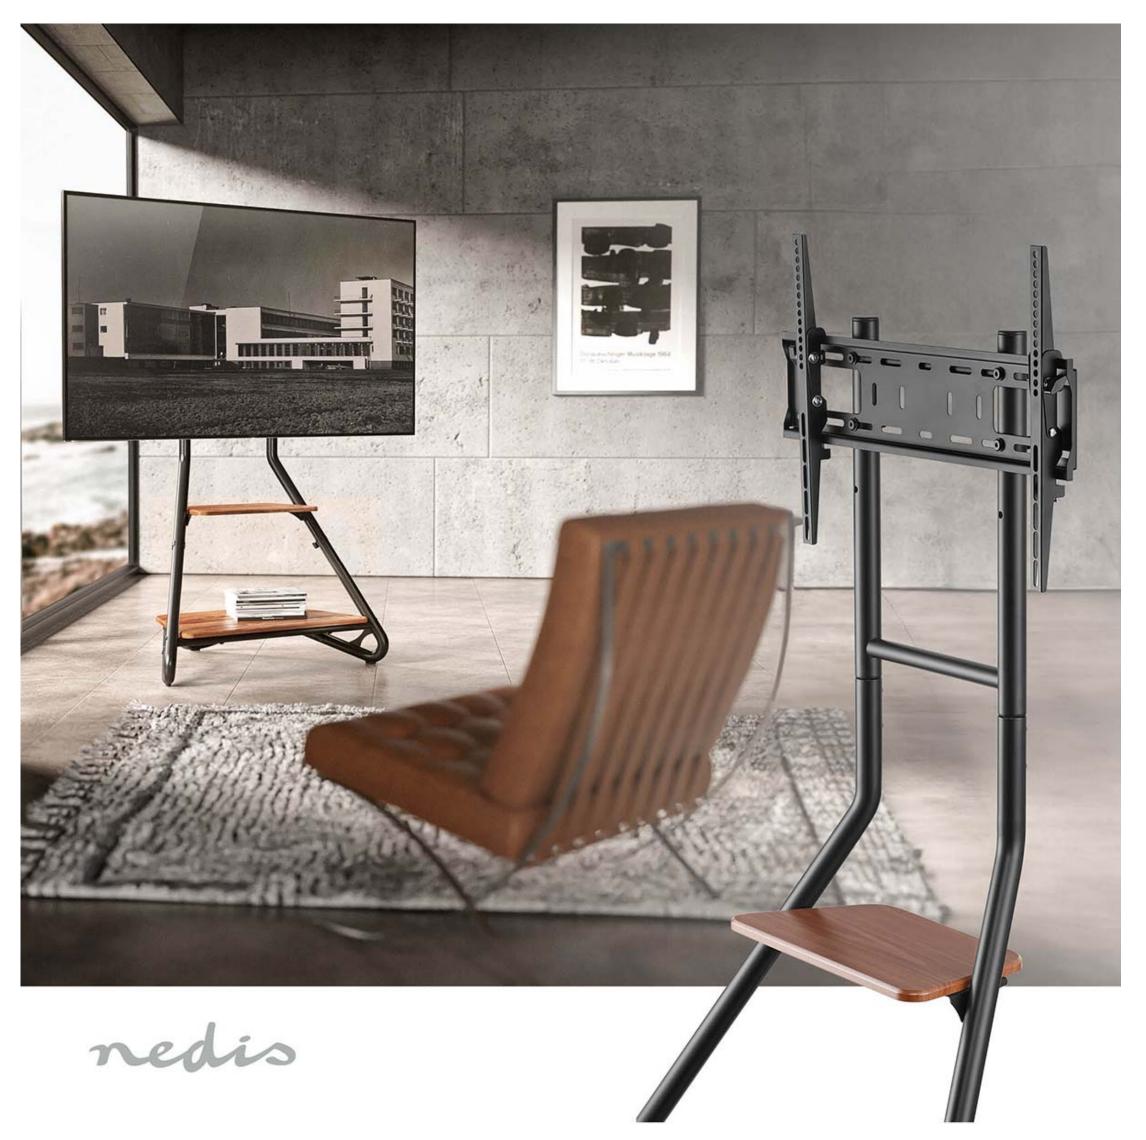

## nedis TV Floor Stand | TVSM6200BK

## 37 - 75 " | Maximum supported screen weight: 40 kg | Bauhaus Design | Adjustable pre-fixed heights | MDF / Steel | Black / Brown

Brand: Nedis | Article number: TVSM6200BK | Product EAN number: 5412810450534 Inner Carton EAN: | Outer Carton EAN:

## **Features**

- Corner TV floor stand with 2 dark walnut shelves
- Inspired by the Bauhaus style combining avant-garde art and modernism
- Suitable for most large size TV screens from 37" to 75"
- Adjustable in height and tiltable.
- Cable Management system to keep everything organized
- Anti-Skid pads prevent scratches or scuffs
- Sturdy Base with Streamline Design: for durability and aesthetics
- Ideal for use in living rooms, offices and retail stores
- Suitable for VESA: 200x200, 300x200, 400x200, 300x300, 400x300, 400x400,
  600x400