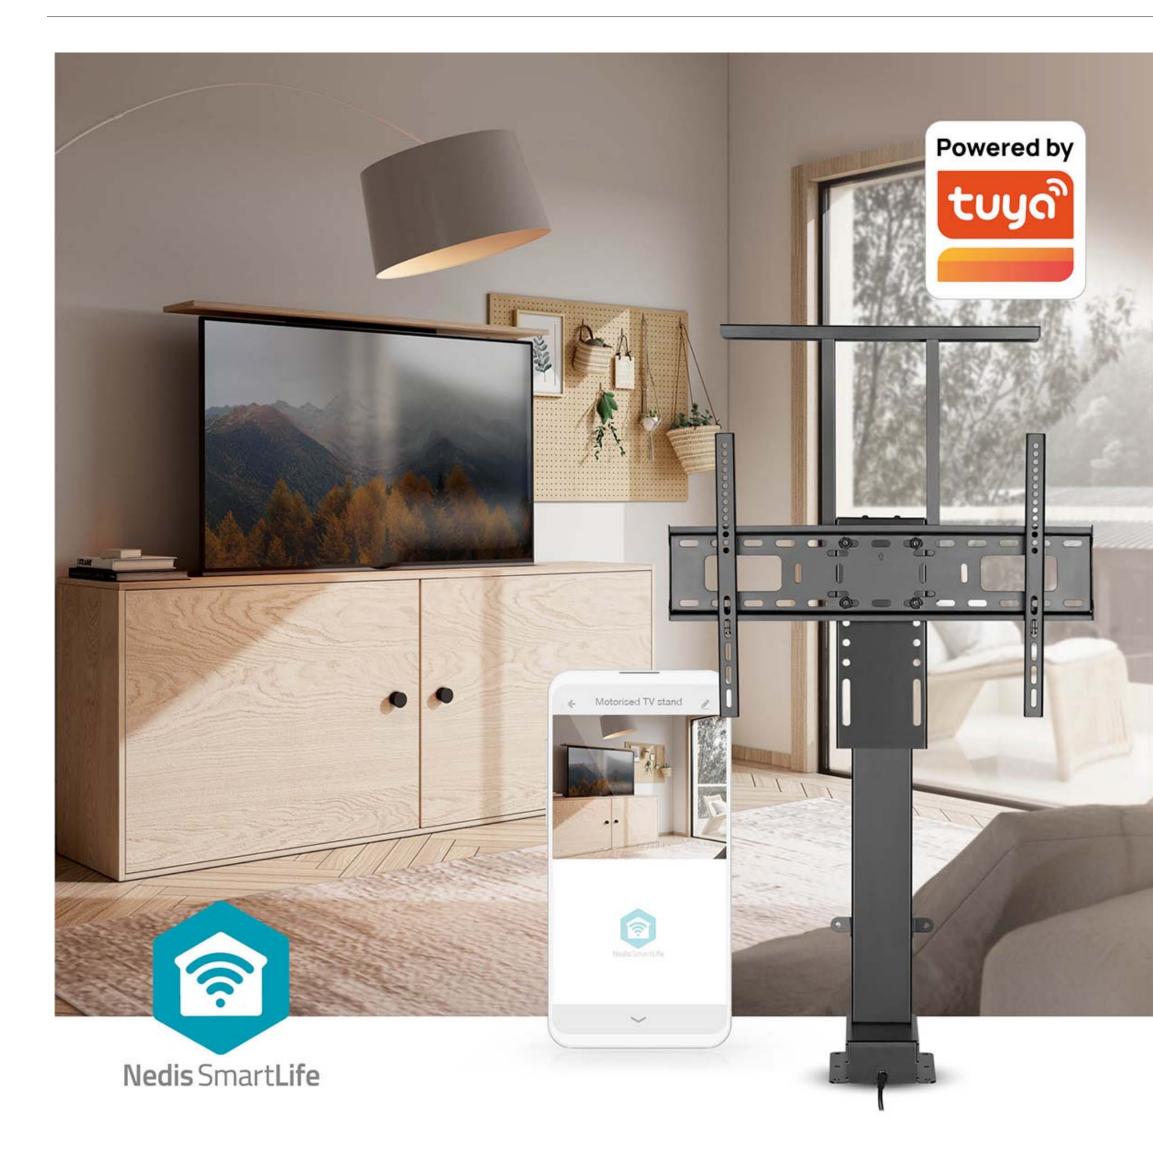

# nedia SmartLife Motorized TV Lift | TVSM5840BK

## 37 - 80 " | Maximum supported screen weight: 60 kg | Built-in Cabinet Design | Lift range: 79 - 184 cm | Remote controlled | ABS / **Steel | Black**

Brand: Nedis | Article number: TVSM5840BK | Product EAN number: 5412810450466 Inner Carton EAN: | Outer Carton EAN:

### Features

- Smart Wi-Fi motorized TV Lift for TV screens from 37" to 80"
- Easy to connect directly to your Wi-Fi network no separate hub required
- Connect to your Wi-Fi and control the Wall mount with the Nedis Smartlife app support
- Revolutionary lift design for use with unique integrated cabinets to conceal the ΤV
- Strong and durable component parts max TV load capacity of 60 kg.
- Powerful quality motor provides automatic up and down lift function with low decibel (<50dB)